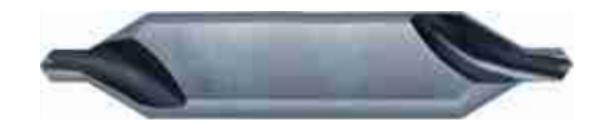

## 9002870080000 Center Drill, 8mm, HSS, Uncoated

## >> Item Info

| EDP #             | 9002870080000 |
|-------------------|---------------|
| Series            | 287           |
| Order Code        | 8.000         |
| Coating           | Uncoated      |
| Coolant Through   | No            |
| Cutting Direction | RH            |
| Material          | HSS           |
| Point Angle       | 118°          |
| Shank             | Straight      |
|                   |               |

## >> Features

- relieved cone
- without protective countersink
- for centre holes acc. to DIN 332 sheet 1 (issue 09.1960x retracted), form A