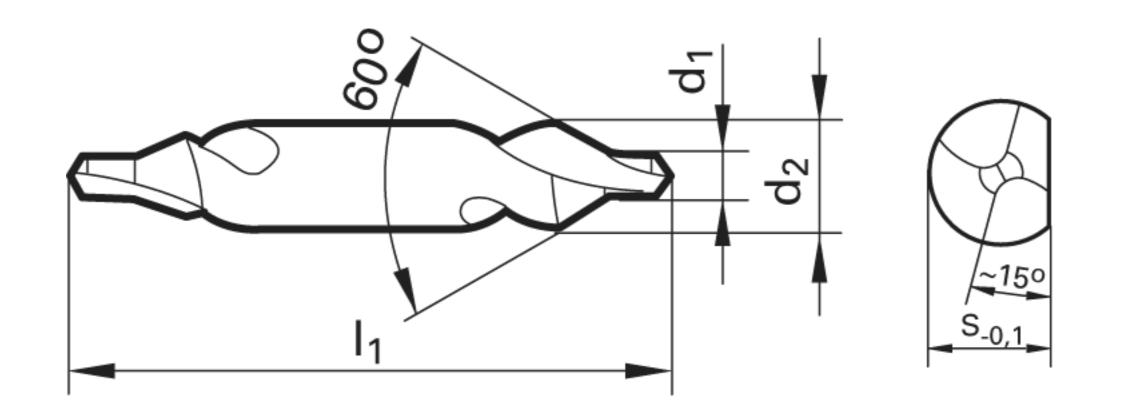

## >> Item Info

| EDP #             | 9002870080000 |
|-------------------|---------------|
| Series            | 287           |
| Order Code        | 8.000         |
| Coating           | Uncoated      |
| Coolant Through   | No            |
| Cutting Direction | RH            |
| Material          | HSS           |
| Point Angle       | 118°          |
| Shank             | Straight      |
|                   |               |

## >> Features

- relieved cone
- without protective countersink
- for centre holes acc. to DIN 332 sheet 1 (issue 09.1960x retracted), form A

- Copper

- Magnesium
- Special Alloys
- Plastic
- Hardened Steels

|                   |          | Cut Ø | Cut Ø  | Cut Ø | Cut Ø         | Shank Ø | OAL    | Flute Length | Drilling Depth | Drilling Depth |            |        |
|-------------------|----------|-------|--------|-------|---------------|---------|--------|--------------|----------------|----------------|------------|--------|
| EDP #             | Code No. | d1    | d1     | d1    | d1            | d2      | 11     | 12           | tmax           | tmax           | Shank Type | Flutes |
|                   |          | mm    | inch   | frac. | wire / letter | mm      | mm     | mm           | mm             | inch           |            |        |
| 90028700800<br>00 | 8.000    | 8.000 | 0.3150 |       |               | 25.000  | 100.00 | 40.00        | 28.00          | 1.102          | Straight   | 2      |