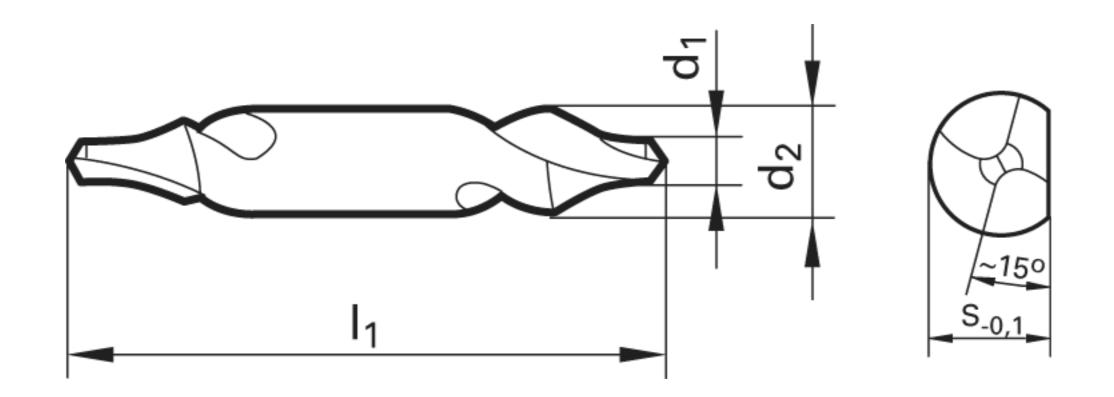

- Copper
- Magnesium
- Special Alloys
- Plastic
- Hardened Steels

|                   |          | Cut Ø | Cut Ø  | Cut Ø | Cut Ø         | Shank Ø | OAL   | Flute Length | Drilling Depth | Drilling Depth |            |        |
|-------------------|----------|-------|--------|-------|---------------|---------|-------|--------------|----------------|----------------|------------|--------|
| EDP #             | Code No. | d1    | d1     | d1    | d1            | d2      | 11    | 12           | tmax           | tmax           | Shank Type | Flutes |
|                   |          | mm    | inch   | frac. | wire / letter | mm      | mm    | mm           | mm             | inch           |            |        |
| 90028800315<br>00 | 3.150    | 3.150 | 0.1240 |       |               | 10.000  | 56.00 | 18.00        | 13.28          | 0.523          | Straight   | 2      |