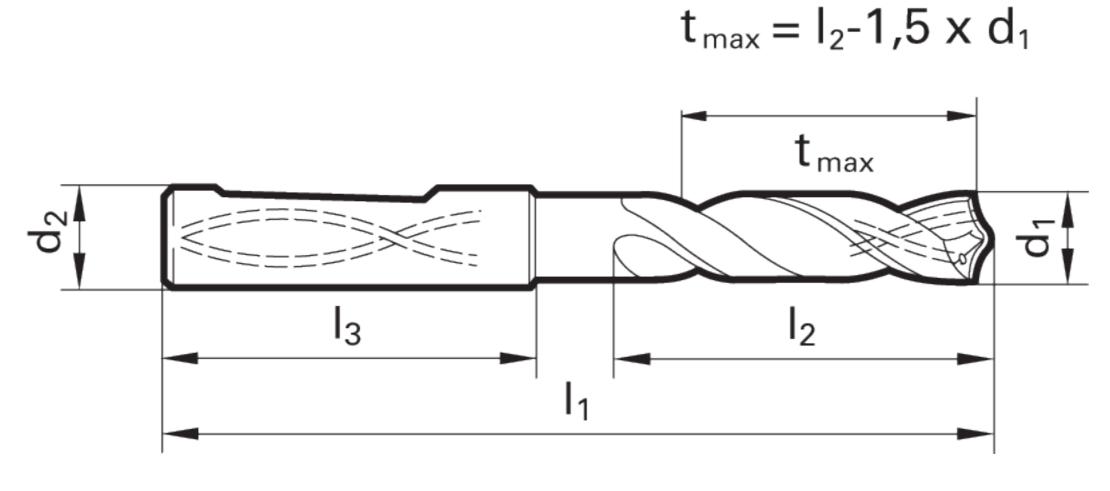

# >> Technical Specs

|            |          | Cut Ø | Cut Ø  | Cut Ø | Cut Ø         | Shank Ø | OAL    | Flute Length | Drilling Depth | Drilling Depth | Shank Length |               |        |
|------------|----------|-------|--------|-------|---------------|---------|--------|--------------|----------------|----------------|--------------|---------------|--------|
| EDP#       | Code No. | d1    | d1     | d1    | d1            | d2      | I1     | 12           | tmax           | tmax           | 13           | Shank Type    | Flutes |
|            |          | mm    | inch   | frac. | wire / letter | mm      | mm     | mm           | mm             | inch           | mm           |               |        |
| 9011830081 | 8.100    | 8.100 | 0.3189 |       |               | 10.00   | 103.00 | 61.00        | 48.85          | 1.923          | 40.00        | whistle notch | 2      |