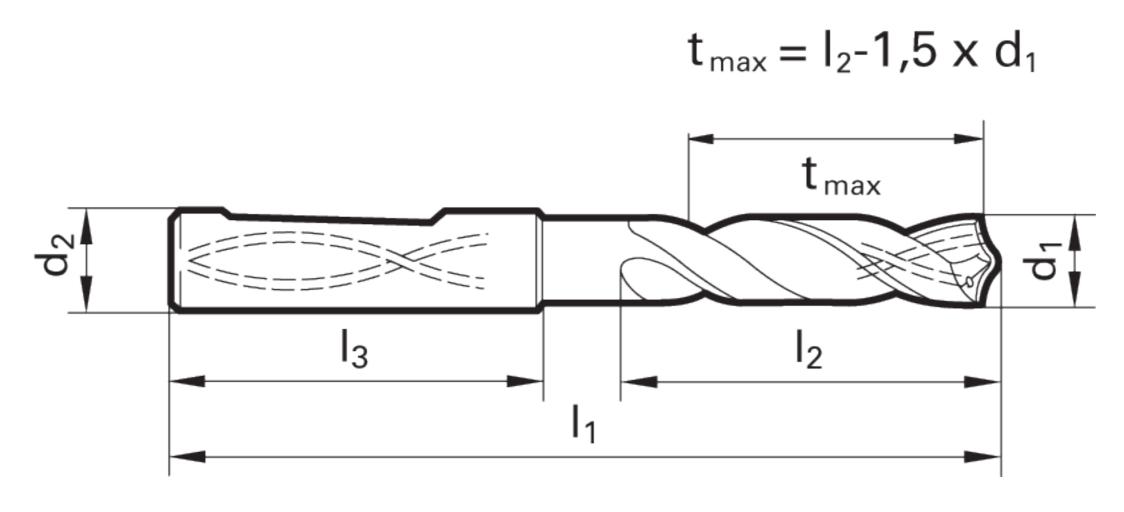

## >> Technical Specs

|                   |          | Cut Ø | Cut Ø  | Cut Ø | Cut Ø         | Shank Ø | OAL    | Flute Length | Drilling Depth | Drilling Depth | Shank Length |               |        |
|-------------------|----------|-------|--------|-------|---------------|---------|--------|--------------|----------------|----------------|--------------|---------------|--------|
| EDP#              | Code No. | d1    | d1     | d1    | d1            | d2      | l1     | 12           | tmax           | tmax           | 13           | Shank Type    | Flutes |
|                   |          | mm    | inch   | frac. | wire / letter | mm      | mm     | mm           | mm             | inch           | mm           |               |        |
| 9011830095<br>200 | 9.520    | 9.520 | 0.3748 | 3/8   |               | 10.00   | 103.00 | 61.00        | 46.72          | 1.839          | 40.00        | whistle notch | 2      |