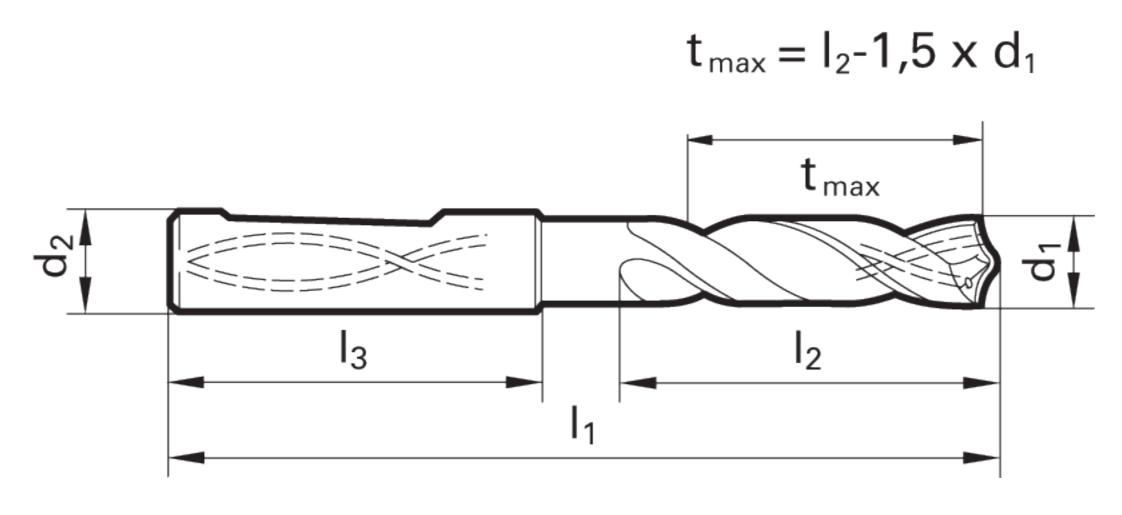

## >> Technical Specs

|            |          | Cut Ø  | Cut Ø  | Cut Ø | Cut Ø         | Shank Ø | OAL        | Flute Length | Drilling Depth | Drilling Depth | Shank Length |               |        |
|------------|----------|--------|--------|-------|---------------|---------|------------|--------------|----------------|----------------|--------------|---------------|--------|
| EDP#       | Code No. | d1     | d1     | d1    | d1            | d2      | <b>I</b> 1 | 12           | tmax           | tmax           | 13           | Shank Type    | Flutes |
|            |          | mm     | inch   | frac. | wire / letter | mm      | mm         | mm           | mm             | inch           | mm           |               |        |
| 9011830112 | 11.200   | 11.200 | 0.4409 |       |               | 12.00   | 118.00     | 71.00        | 54.20          | 2.134          | 45.00        | whistle notch | 2      |