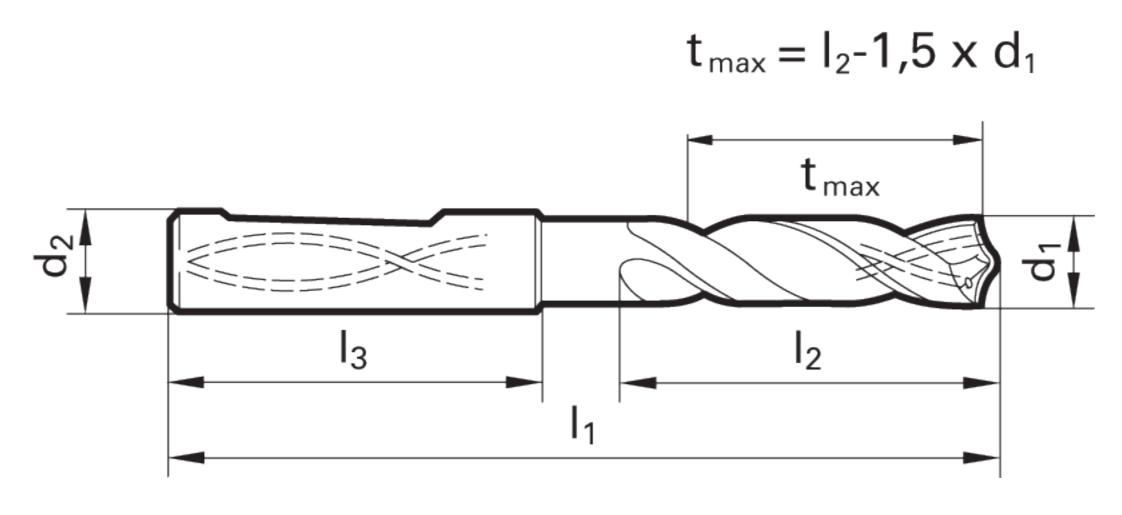

## >> Technical Specs

|            |          | Cut Ø  | Cut Ø  | Cut Ø | Cut Ø         | Shank Ø | OAL        | Flute Length | Drilling Depth | Drilling Depth | Shank Length |               |        |
|------------|----------|--------|--------|-------|---------------|---------|------------|--------------|----------------|----------------|--------------|---------------|--------|
| EDP#       | Code No. | d1     | d1     | d1    | d1            | d2      | <b>I</b> 1 | 12           | tmax           | tmax           | 13           | Shank Type    | Flutes |
|            |          | mm     | inch   | frac. | wire / letter | mm      | mm         | mm           | mm             | inch           | mm           |               |        |
| 9011830129 | 12.900   | 12.900 | 0.5079 |       |               | 14.00   | 124.00     | 77.00        | 57.65          | 2.270          | 45.00        | whistle notch | 2      |