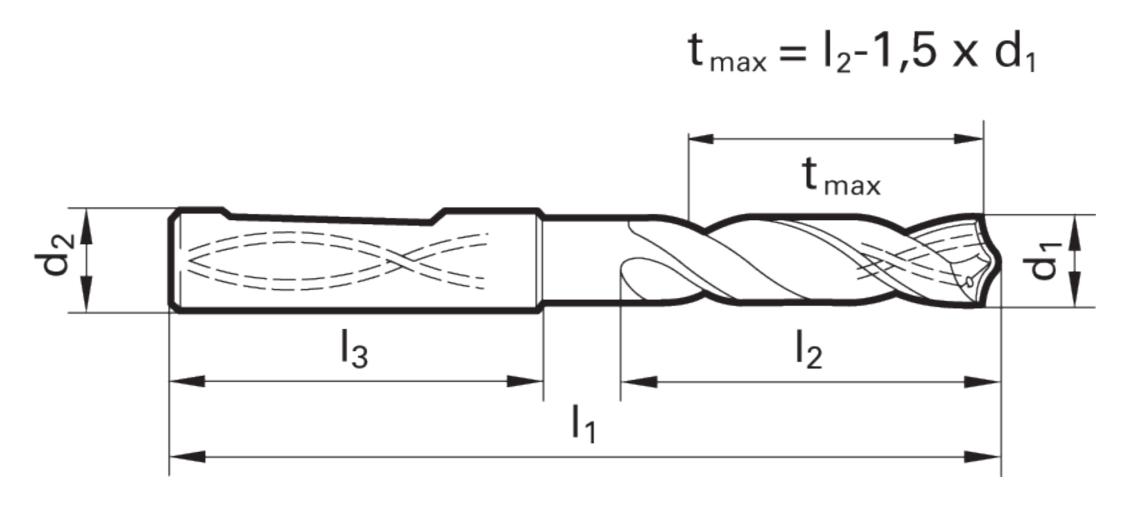

## >> Technical Specs

|            |          | Cut Ø  | Cut Ø  | Cut Ø | Cut Ø         | Shank Ø | OAL    | Flute Length | Drilling Depth | Drilling Depth | Shank Length |               |        |
|------------|----------|--------|--------|-------|---------------|---------|--------|--------------|----------------|----------------|--------------|---------------|--------|
| EDP#       | Code No. | d1     | d1     | d1    | d1            | d2      | l1     | 12           | tmax           | tmax           | 13           | Shank Type    | Flutes |
|            |          | mm     | inch   | frac. | wire / letter | mm      | mm     | mm           | mm             | inch           | mm           |               |        |
| 9011830138 | 13.800   | 13.800 | 0.5433 |       |               | 14.00   | 124.00 | 77.00        | 56.30          | 2.217          | 45.00        | whistle notch | 2      |