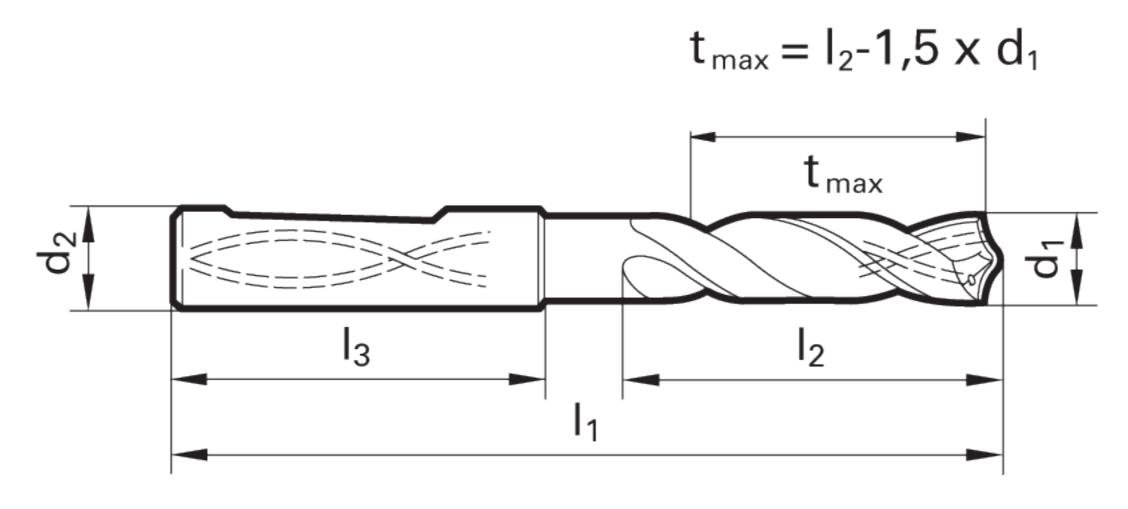

# >> Technical Specs

|                   |          | Cut Ø  | Cut Ø  | Cut Ø | Cut Ø         | Shank Ø | OAL        | Flute Length | Drilling Depth | Drilling Depth | Shank Length |               |        |
|-------------------|----------|--------|--------|-------|---------------|---------|------------|--------------|----------------|----------------|--------------|---------------|--------|
| EDP#              | Code No. | d1     | d1     | d1    | d1            | d2      | <b>I</b> 1 | 12           | tmax           | tmax           | 13           | Shank Type    | Flutes |
|                   |          | mm     | inch   | frac. | wire / letter | mm      | mm         | mm           | mm             | inch           | mm           |               |        |
| 9011830138<br>900 | 13.890   | 13.890 | 0.5469 | 35/64 |               | 14.00   | 124.00     | 77.00        | 56.17          | 2.211          | 45.00        | whistle notch | 2      |