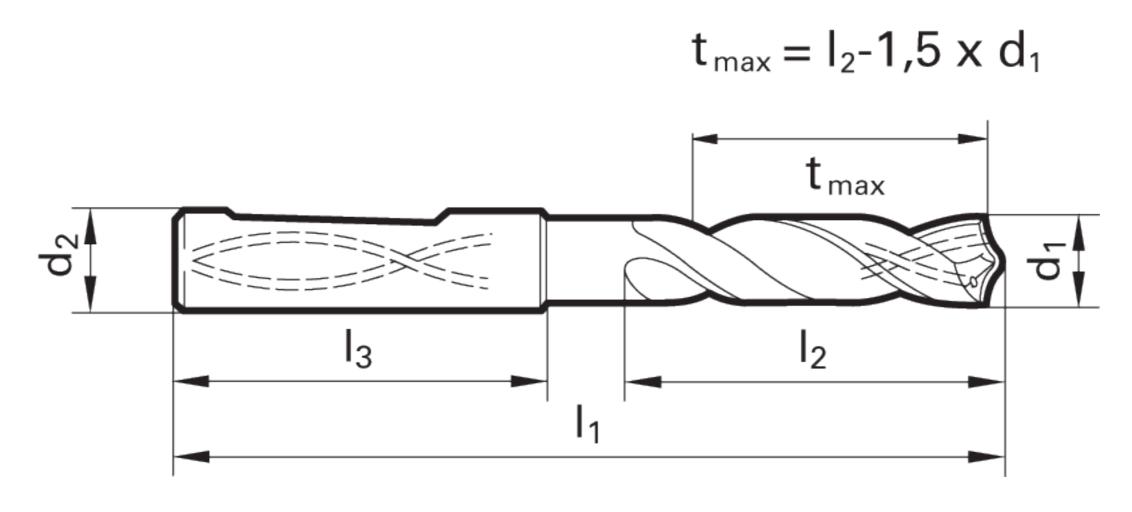

# >> Technical Specs

|                   |          | Cut Ø  | Cut Ø  | Cut Ø | Cut Ø         | Shank Ø | OAL    | Flute Length | Drilling Depth | Drilling Depth | Shank Length |               |        |
|-------------------|----------|--------|--------|-------|---------------|---------|--------|--------------|----------------|----------------|--------------|---------------|--------|
| EDP#              | Code No. | d1     | d1     | d1    | d1            | d2      | l1     | 12           | tmax           | tmax           | 13           | Shank Type    | Flutes |
|                   |          | mm     | inch   | frac. | wire / letter | mm      | mm     | mm           | mm             | inch           | mm           |               |        |
| 9011830142<br>900 | 14.290   | 14.290 | 0.5626 | 9/16  |               | 16.00   | 133.00 | 83.00        | 61.57          | 2.424          | 48.00        | whistle notch | 2      |