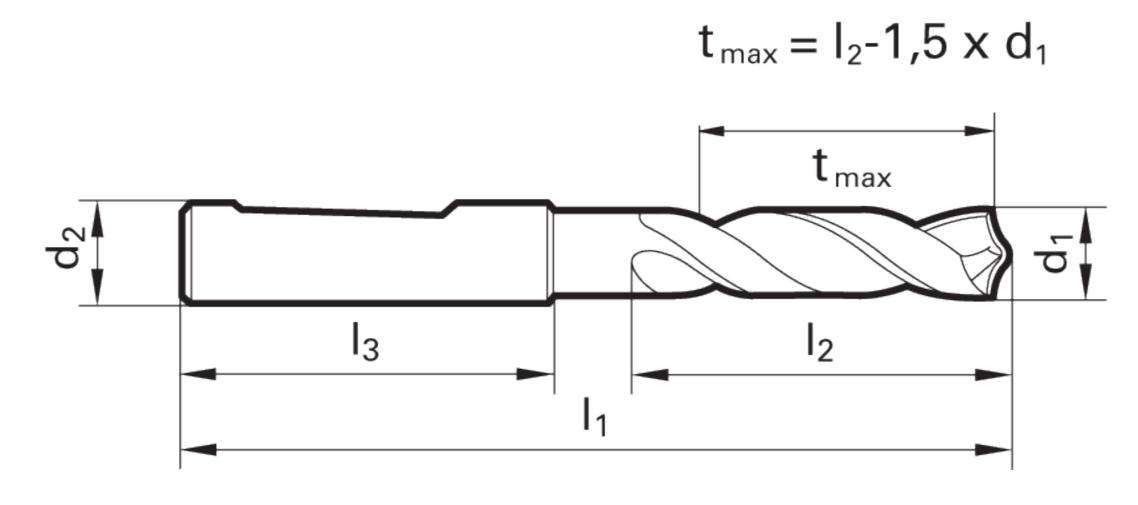

## >> Technical Specs

|            |          | Cut Ø  | Cut Ø  | Cut Ø | Cut Ø         | Shank Ø | OAL    | Flute Length | Drilling Depth | Drilling Depth | Shank Length |               |        |
|------------|----------|--------|--------|-------|---------------|---------|--------|--------------|----------------|----------------|--------------|---------------|--------|
| EDP#       | Code No. | d1     | d1     | d1    | d1            | d2      | I1     | 12           | tmax           | tmax           | 13           | Shank Type    | Flutes |
|            |          | mm     | inch   | frac. | wire / letter | mm      | mm     | mm           | mm             | inch           | mm           |               |        |
| 9011840131 | 13.100   | 13.100 | 0.5157 | 33/64 |               | 14.00   | 107.00 | 60.00        | 40.35          | 1.589          | 45.00        | whistle notch | 2      |