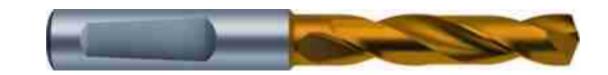

## Drill, 20mm 3xD, RT 100 U, Carbide, TiN

#### >> Item Info

| EDP#                     | 9011840200000 |
|--------------------------|---------------|
| Series                   | 1184          |
| Order Code               | 20.000        |
| Coating                  | TiN           |
| Coolant Through          | No            |
| <b>Cutting Direction</b> | RH            |
| Drilling Depth           | 3xD           |
| Material                 | Carbide       |
| Point Angle              | 140°          |
| Shank                    | HE            |
| Туре                     | RT 100 U      |
| Tolerance                | m7            |

#### >> Features

- facet point grind

- main cutting edge form straight
- optimized cutting geometry