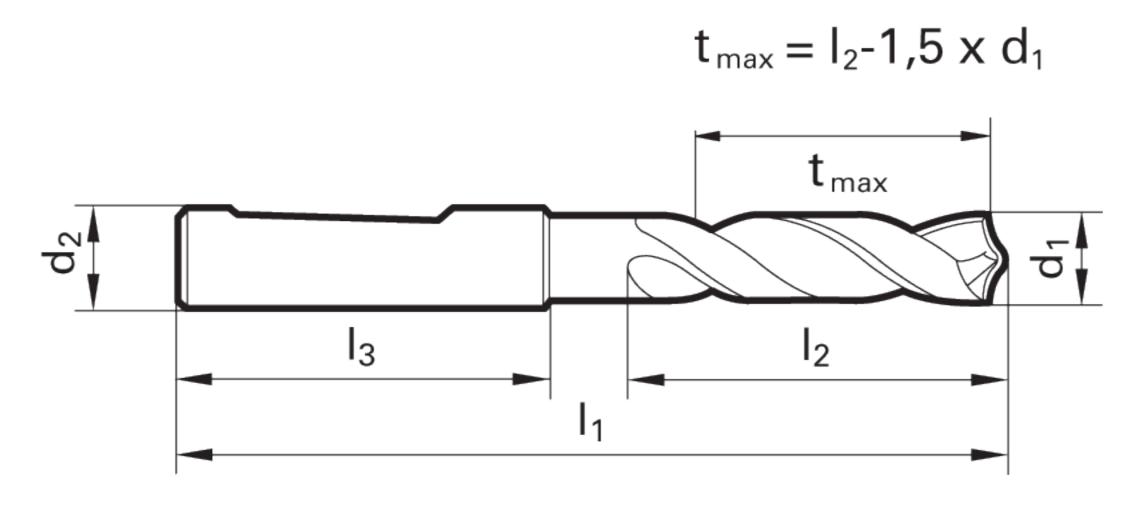

# >> Technical Specs

|            |          | Cut Ø  | Cut Ø  | Cut Ø | Cut Ø         | Shank Ø | OAL    | Flute Length | Drilling Depth | Drilling Depth | Shank Length |               |        |
|------------|----------|--------|--------|-------|---------------|---------|--------|--------------|----------------|----------------|--------------|---------------|--------|
| EDP#       | Code No. | d1     | d1     | d1    | d1            | d2      | l1     | 12           | tmax           | tmax           | 13           | Shank Type    | Flutes |
|            |          | mm     | inch   | frac. | wire / letter | mm      | mm     | mm           | mm             | inch           | mm           |               |        |
| 9011840200 | 20.000   | 20.000 | 0.7874 |       |               | 20.00   | 131.00 | 79.00        | 49.00          | 1.929          | 50.00        | whistle notch | 2      |