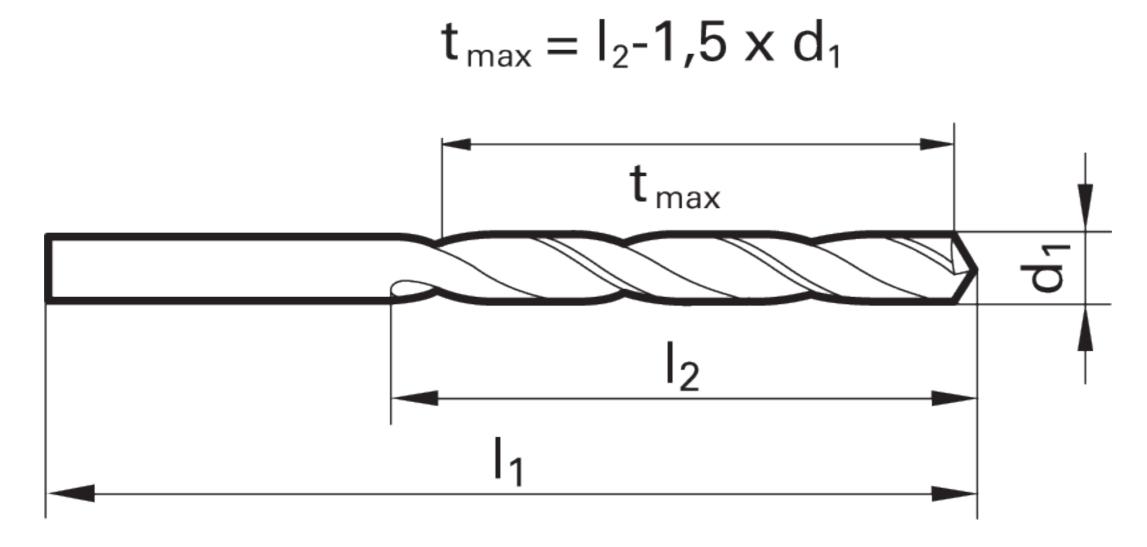

# >> Technical Specs

|             |          | Cut Ø | Cut Ø  | Cut Ø | Cut Ø         | Shank Ø | OAL   | Flute Length | Drilling Depth | Drilling Depth |            |        |
|-------------|----------|-------|--------|-------|---------------|---------|-------|--------------|----------------|----------------|------------|--------|
| EDP#        | Code No. | d1    | d1     | d1    | d1            | d2      | I1    | 12           | tmax           | tmax           | Shank Type | Flutes |
|             |          | mm    | inch   | frac. | wire / letter | mm      | mm    | mm           | mm             | inch           |            |        |
| 90124200460 | 4.600    | 4.600 | 0.1811 |       |               | 4.600   | 58.00 | 24.00        | 17.10          | 0.673          | Straight   | 2      |