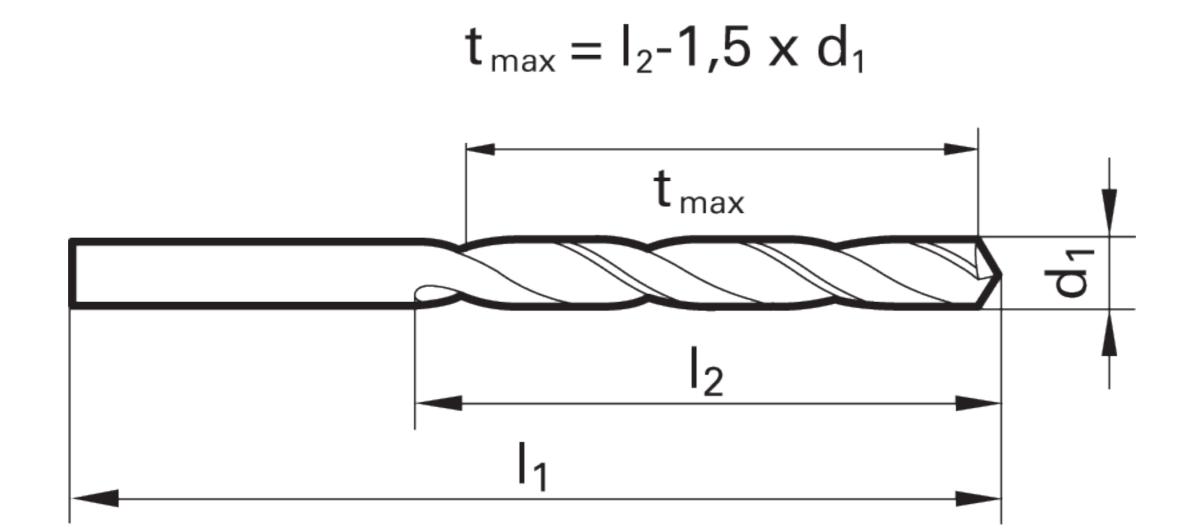

# >> Technical Specs

|             |          | Cut Ø | Cut Ø  | Cut Ø | Cut Ø         | Shank Ø | OAL   | Flute Length | Drilling Depth | Drilling Depth |            |        |
|-------------|----------|-------|--------|-------|---------------|---------|-------|--------------|----------------|----------------|------------|--------|
| EDP#        | Code No. | d1    | d1     | d1    | d1            | d2      | I1    | 12           | tmax           | tmax           | Shank Type | Flutes |
|             |          | mm    | inch   | frac. | wire / letter | mm      | mm    | mm           | mm             | inch           |            |        |
| 90124200490 | 4.900    | 4.900 | 0.1929 |       |               | 4.900   | 62.00 | 26.00        | 18.65          | 0.734          | Straight   | 2      |