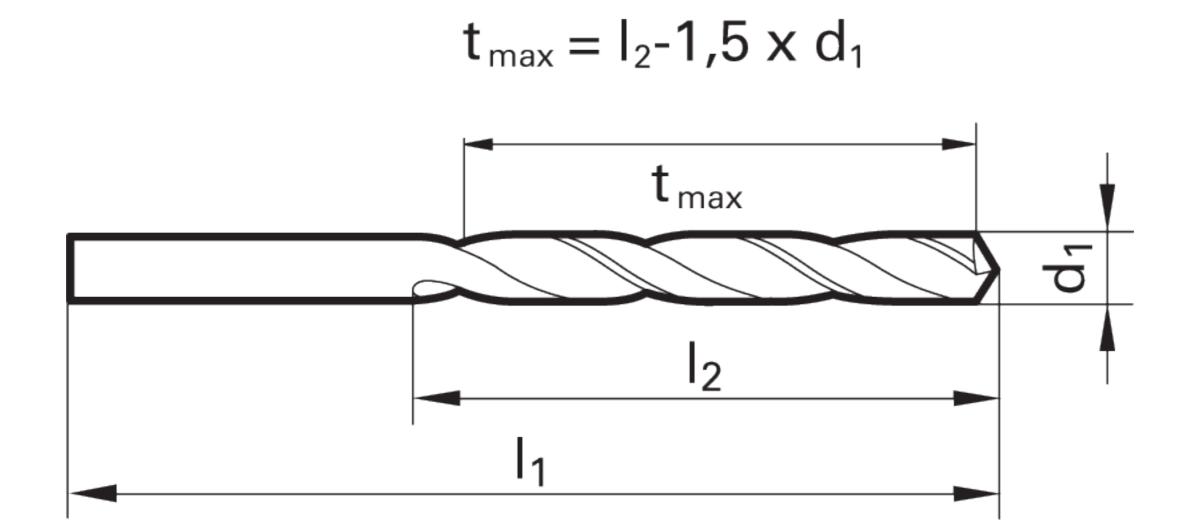

# >> Technical Specs

|             |          | Cut Ø  | Cut Ø  | Cut Ø | Cut Ø         | Shank Ø | OAL   | Flute Length | Drilling Depth | Drilling Depth |            |        |
|-------------|----------|--------|--------|-------|---------------|---------|-------|--------------|----------------|----------------|------------|--------|
| EDP#        | Code No. | d1     | d1     | d1    | d1            | d2      | I1    | 12           | tmax           | tmax           | Shank Type | Flutes |
|             |          | mm     | inch   | frac. | wire / letter | mm      | mm    | mm           | mm             | inch           |            |        |
| 90124201150 | 11.500   | 11.500 | 0.4528 |       |               | 11.500  | 95.00 | 47.00        | 29.75          | 1.171          | Straight   | 2      |