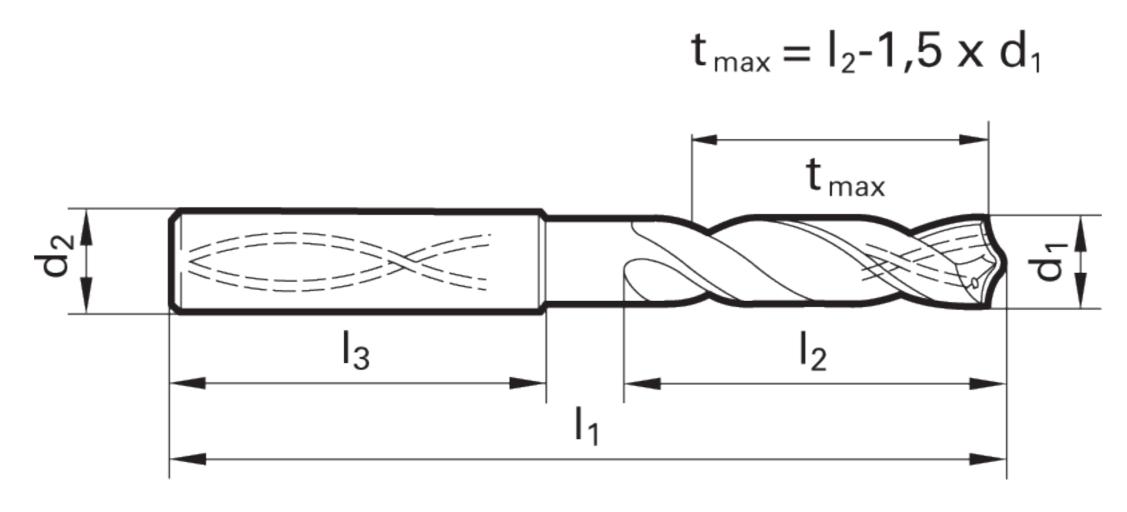

## >> Technical Specs

|                   |          | Cut Ø | Cut Ø  | Cut Ø | Cut Ø         | Shank Ø | OAL   | Flute Length | Drilling Depth | Drilling Depth | Shank Length |            |        |
|-------------------|----------|-------|--------|-------|---------------|---------|-------|--------------|----------------|----------------|--------------|------------|--------|
| EDP#              | Code No. | d1    | d1     | d1    | d1            | d2      | I1    | 12           | tmax           | tmax           | 13           | Shank Type | Flutes |
|                   |          | mm    | inch   | frac. | wire / letter | mm      | mm    | mm           | mm             | inch           | mm           |            |        |
| 9016620031<br>000 | 3.100    | 3.100 | 0.1220 |       |               | 6.00    | 66.00 | 28.00        | 23.35          | 0.919          | 36.00        | Straight   | 2      |