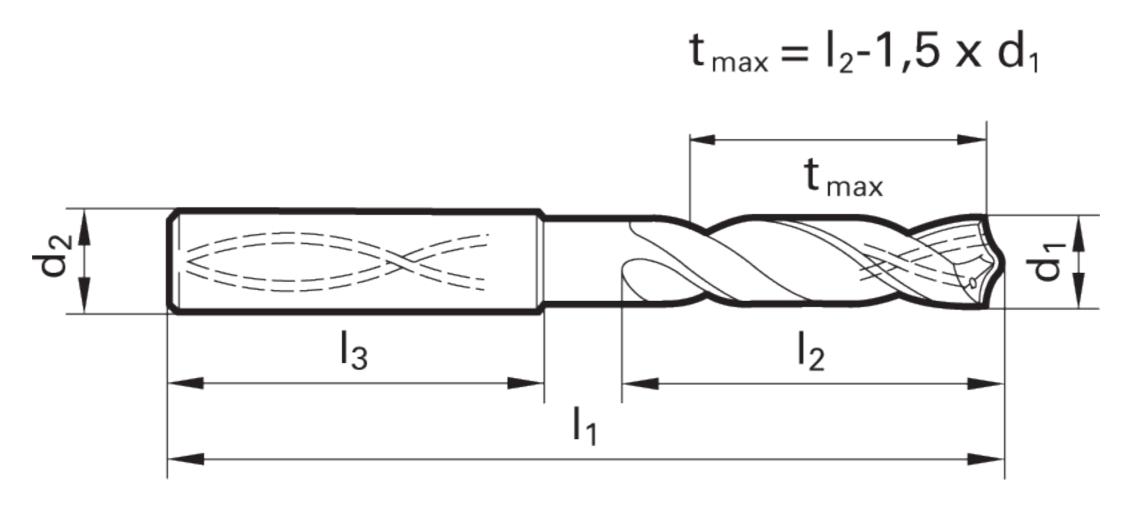

## >> Technical Specs

|                   |          | Cut Ø | Cut Ø  | Cut Ø | Cut Ø         | Shank Ø | OAL   | Flute Length | Drilling Depth | Drilling Depth | Shank Length |            |        |
|-------------------|----------|-------|--------|-------|---------------|---------|-------|--------------|----------------|----------------|--------------|------------|--------|
| EDP#              | Code No. | d1    | d1     | d1    | d1            | d2      | I1    | I2           | tmax           | tmax           | 13           | Shank Type | Flutes |
|                   |          | mm    | inch   | frac. | wire / letter | mm      | mm    | mm           | mm             | inch           | mm           |            |        |
| 9016620033<br>000 | 3.300    | 3.300 | 0.1299 |       |               | 6.00    | 66.00 | 28.00        | 23.05          | 0.907          | 36.00        | Straight   | 2      |