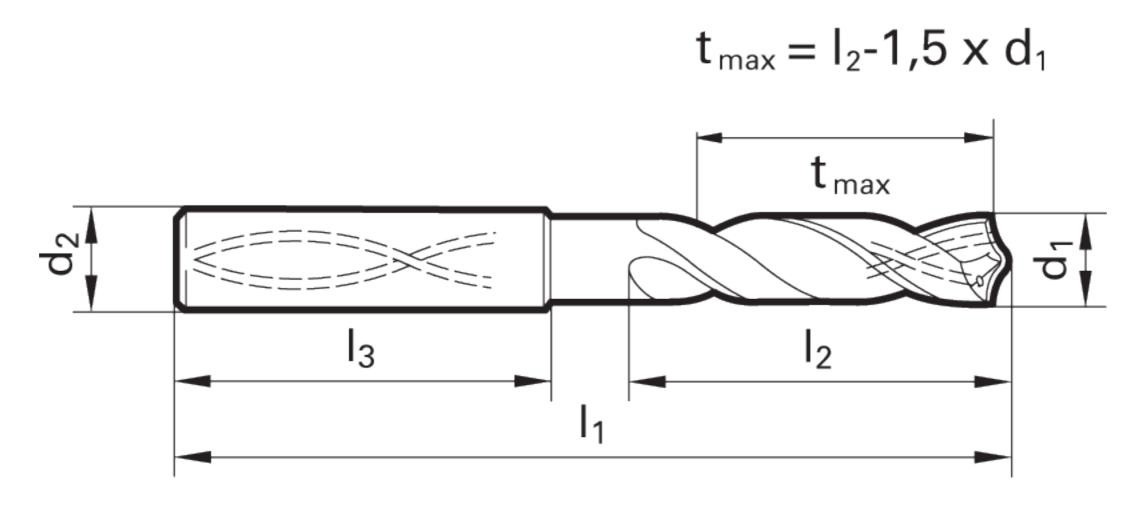

## >> Technical Specs

|                   |          | Cut Ø | Cut Ø  | Cut Ø | Cut Ø         | Shank Ø | OAL   | Flute Length | Drilling Depth | Drilling Depth | Shank Length |            |        |
|-------------------|----------|-------|--------|-------|---------------|---------|-------|--------------|----------------|----------------|--------------|------------|--------|
| EDP#              | Code No. | d1    | d1     | d1    | d1            | d2      | I1    | 12           | tmax           | tmax           | 13           | Shank Type | Flutes |
|                   |          | mm    | inch   | frac. | wire / letter | mm      | mm    | mm           | mm             | inch           | mm           |            |        |
| 9016620047<br>000 | 4.700    | 4.700 | 0.1850 |       | #13           | 6.00    | 74.00 | 36.00        | 28.95          | 1.140          | 36.00        | Straight   | 2      |