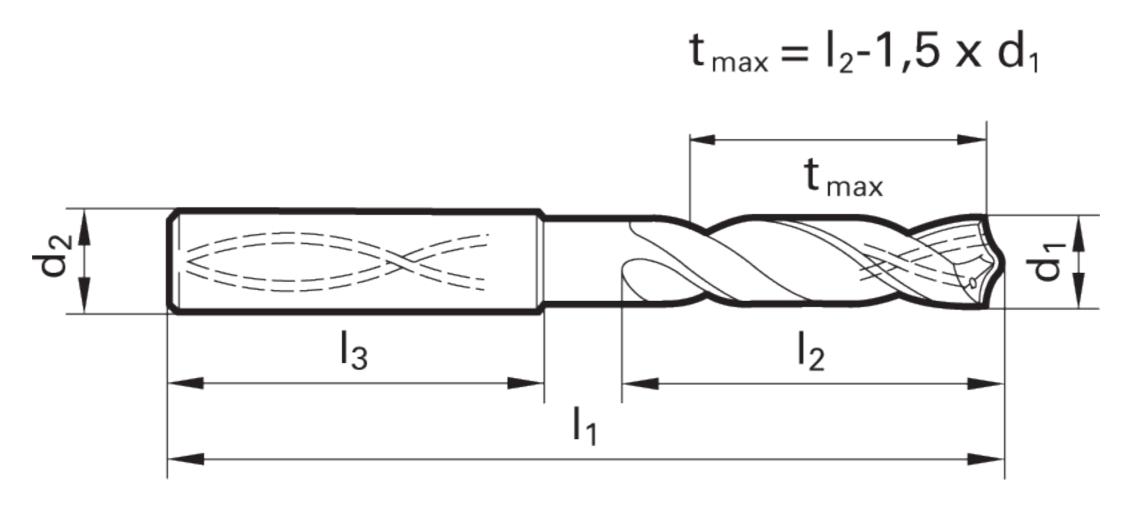

## >> Technical Specs

|                   |          | Cut Ø | Cut Ø  | Cut Ø | Cut Ø         | Shank Ø | OAL   | Flute Length | Drilling Depth | Drilling Depth | Shank Length |            |        |
|-------------------|----------|-------|--------|-------|---------------|---------|-------|--------------|----------------|----------------|--------------|------------|--------|
| EDP#              | Code No. | d1    | d1     | d1    | d1            | d2      | I1    | 12           | tmax           | tmax           | 13           | Shank Type | Flutes |
|                   |          | mm    | inch   | frac. | wire / letter | mm      | mm    | mm           | mm             | inch           | mm           |            |        |
| 9016620063<br>500 | 6.350    | 6.350 | 0.2500 | 1/4   | Е             | 8.00    | 91.00 | 53.00        | 43.48          | 1.712          | 36.00        | Straight   | 2      |