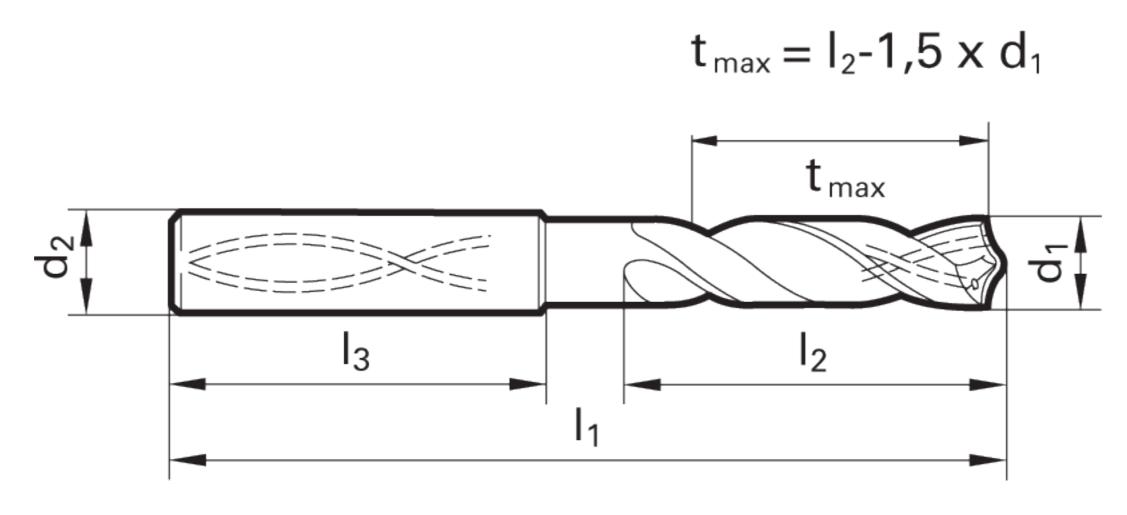

## >> Technical Specs

|                   |          | Cut Ø | Cut Ø  | Cut Ø | Cut Ø         | Shank Ø | OAL   | Flute Length | Drilling Depth | Drilling Depth | Shank Length |            |        |
|-------------------|----------|-------|--------|-------|---------------|---------|-------|--------------|----------------|----------------|--------------|------------|--------|
| EDP#              | Code No. | d1    | d1     | d1    | d1            | d2      | I1    | 12           | tmax           | tmax           | 13           | Shank Type | Flutes |
|                   |          | mm    | inch   | frac. | wire / letter | mm      | mm    | mm           | mm             | inch           | mm           |            |        |
| 9016620067<br>500 | 6.750    | 6.750 | 0.2657 | 17/64 | Н             | 8.00    | 91.00 | 53.00        | 42.88          | 1.688          | 36.00        | Straight   | 2      |