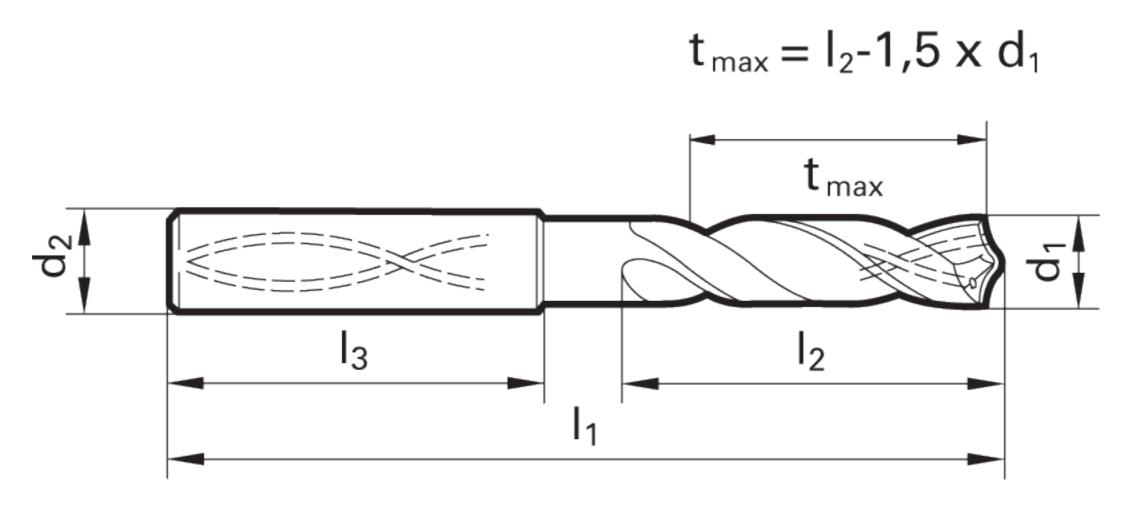

## >> Technical Specs

|                   |          | Cut Ø | Cut Ø  | Cut Ø | Cut Ø         | Shank Ø | OAL    | Flute Length | Drilling Depth | Drilling Depth | Shank Length |            |        |
|-------------------|----------|-------|--------|-------|---------------|---------|--------|--------------|----------------|----------------|--------------|------------|--------|
| EDP#              | Code No. | d1    | d1     | d1    | d1            | d2      | I1     | 12           | tmax           | tmax           | 13           | Shank Type | Flutes |
|                   |          | mm    | inch   | frac. | wire / letter | mm      | mm     | mm           | mm             | inch           | mm           |            |        |
| 9016620086<br>000 | 8.600    | 8.600 | 0.3386 |       |               | 10.00   | 103.00 | 61.00        | 48.10          | 1.894          | 40.00        | Straight   | 2      |