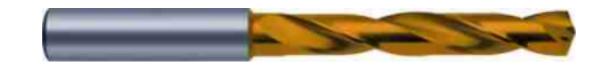

### Drill, 8.6mm 5xD, RT 100 F, Carbide, TiN, Coolant through

#### >> Item Info

| EDP#                     | 9016620086000 |
|--------------------------|---------------|
| Series                   | 1662          |
| Order Code               | 8.600         |
| Coating                  | TiN           |
| Coolant Through          | Yes           |
| <b>Cutting Direction</b> | RH            |
| Drilling Depth           | 5xD           |
| Material                 | Carbide       |
| Point Angle              | 140°          |
| Shank                    | НА            |
| Туре                     | RT 100 F      |
| Tolerance                | m7            |