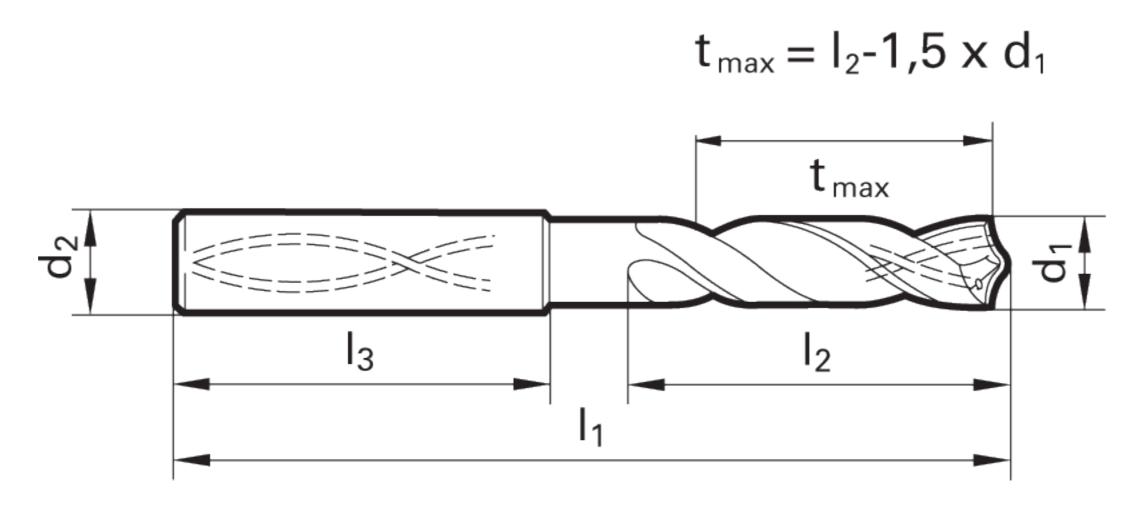

# >> Technical Specs

|                   |          | Cut Ø | Cut Ø  | Cut Ø | Cut Ø         | Shank Ø | OAL    | Flute Length | Drilling Depth | Drilling Depth | Shank Length |            |        |
|-------------------|----------|-------|--------|-------|---------------|---------|--------|--------------|----------------|----------------|--------------|------------|--------|
| EDP#              | Code No. | d1    | d1     | d1    | d1            | d2      | I1     | 12           | tmax           | tmax           | 13           | Shank Type | Flutes |
|                   |          | mm    | inch   | frac. | wire / letter | mm      | mm     | mm           | mm             | inch           | mm           |            |        |
| 9016620092<br>000 | 9.200    | 9.200 | 0.3622 |       |               | 10.00   | 103.00 | 61.00        | 47.20          | 1.858          | 40.00        | Straight   | 2      |