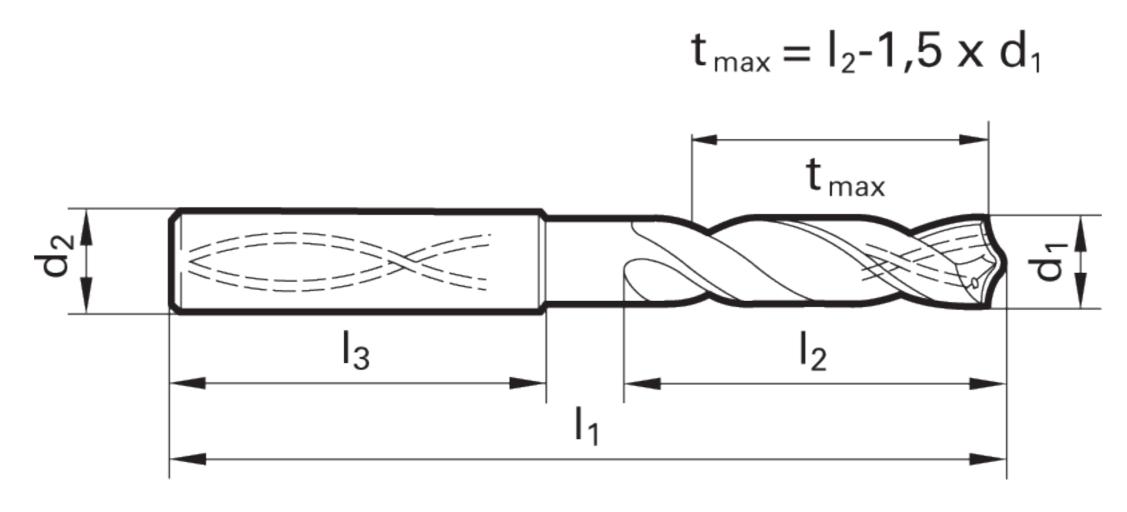

## >> Technical Specs

|                   |          | Cut Ø  | Cut Ø  | Cut Ø | Cut Ø         | Shank Ø | OAL    | Flute Length | Drilling Depth | Drilling Depth | Shank Length |            |        |
|-------------------|----------|--------|--------|-------|---------------|---------|--------|--------------|----------------|----------------|--------------|------------|--------|
| EDP#              | Code No. | d1     | d1     | d1    | d1            | d2      | I1     | 12           | tmax           | tmax           | 13           | Shank Type | Flutes |
|                   |          | mm     | inch   | frac. | wire / letter | mm      | mm     | mm           | mm             | inch           | mm           |            |        |
| 9016620130<br>000 | 13.000   | 13.000 | 0.5118 |       |               | 14.00   | 124.00 | 77.00        | 57.50          | 2.264          | 45.00        | Straight   | 2      |