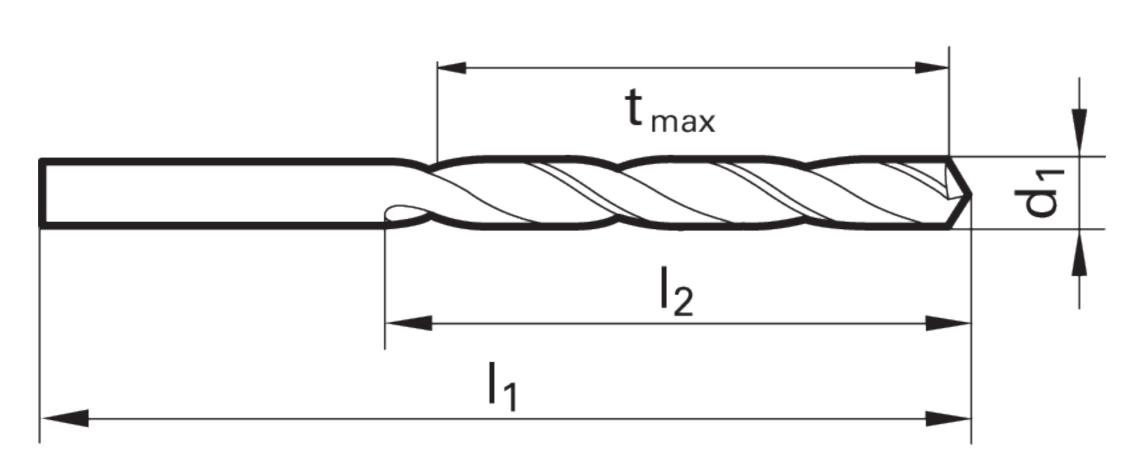

# >> Technical Specs

$$t_{max} = I_2 - 1.5 \times d_1$$

|             |          | Cut Ø  | Cut Ø  | Cut Ø | Cut Ø         | Shank Ø | OAL    | Flute Length | Drilling Depth | Drilling Depth |            |        |
|-------------|----------|--------|--------|-------|---------------|---------|--------|--------------|----------------|----------------|------------|--------|
| EDP#        | Code No. | d1     | d1     | d1    | d1            | d2      | l1     | 12           | tmax           | tmax           | Shank Type | Flutes |
|             |          | mm     | inch   | frac. | wire / letter | mm      | mm     | mm           | mm             | inch           |            |        |
| 90170201191 | 11.910   | 11.910 | 0.4689 | 15/32 |               | 11.910  | 102.00 | 51.00        | 33.14          | 1.305          | Straight   | 2      |