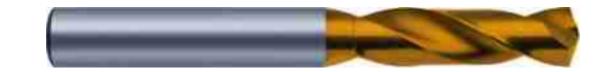

### **Drill, 15/32 3xD, RT 100 F, Carbide, TiN**

#### >> Item Info

| EDP#                     | 9017020119100 |
|--------------------------|---------------|
| Series                   | 1702          |
| Order Code               | 11.910        |
| Coating                  | TiN           |
| Coolant Through          | No            |
| <b>Cutting Direction</b> | RH            |
| Drilling Depth           | 3xD           |
| Material                 | Carbide       |
| Point Angle              | 140°          |
| Shank                    | Straight      |
| Туре                     | RT 100 F      |
| Tolerance                | m7            |