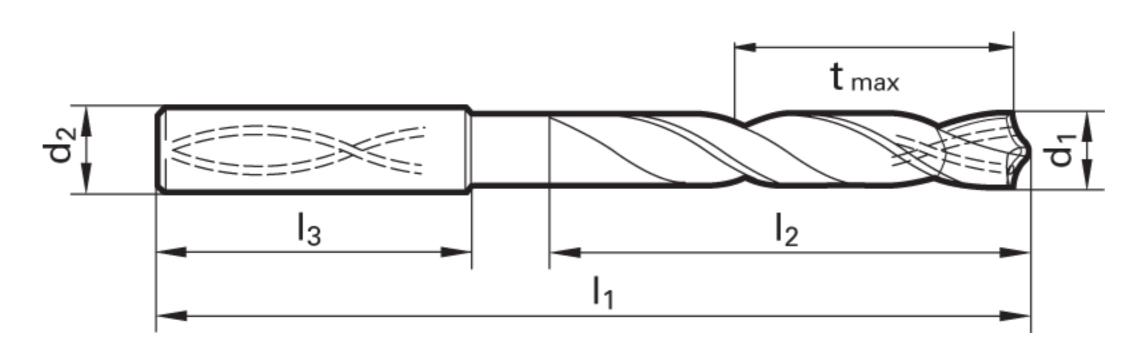

# >> Technical Specs

|                   |          | Cut Ø | Cut Ø  | Cut Ø | Cut Ø         | Shank Ø | OAL        | Flute Length | Drilling Depth | Drilling Depth | Shank Length |            |        |
|-------------------|----------|-------|--------|-------|---------------|---------|------------|--------------|----------------|----------------|--------------|------------|--------|
| EDP#              | Code No. | d1    | d1     | d1    | d1            | d2      | <b>I</b> 1 | 12           | tmax           | tmax           | 13           | Shank Type | Flutes |
|                   |          | mm    | inch   | frac. | wire / letter | mm      | mm         | mm           | mm             | inch           | mm           |            |        |
| 9024790072<br>000 | 7.200    | 7.200 | 0.2835 |       |               | 8.00    | 91.00      | 53.00        | 42.20          | 1.661          | 36.00        | Straight   | 2      |