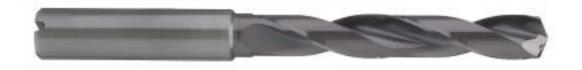

#### Drill, 7.8mm 5xD, RT 100 X, Carbide, nano-FIREX, Coolant through

### >> Item Info

| EDP #             | 9024790078000 |
|-------------------|---------------|
| Series            | 2479          |
| Order Code        | 7.800         |
| Coating           | nano-FIREX    |
| Coolant Through   | Yes           |
| Cutting Direction | RH            |
| Drilling Depth    | 5xD           |
| Material          | Carbide       |
| Point Angle       | 140°          |
| Shank             | HA            |

## >> Features

- facet point grind
- main cutting edge form straight
- optimized cutting geometry