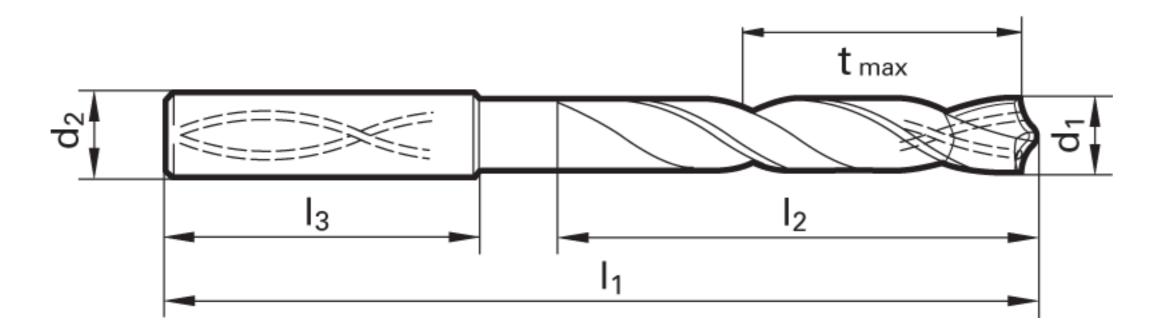

# >> Technical Specs

|                   |          | Cut Ø | Cut Ø  | Cut Ø | Cut Ø         | Shank Ø | OAL   | Flute Length | Drilling Depth | Drilling Depth | Shank Length |            |        |
|-------------------|----------|-------|--------|-------|---------------|---------|-------|--------------|----------------|----------------|--------------|------------|--------|
| EDP #             | Code No. | d1    | d1     | d1    | d1            | d2      | 11    | 12           | tmax           | tmax           | 13           | Shank Type | Flutes |
|                   |          | mm    | inch   | frac. | wire / letter | mm      | mm    | mm           | mm             | inch           | mm           |            |        |
| 9024790078<br>000 | 7.800    | 7.800 | 0.3071 |       |               | 8.00    | 91.00 | 53.00        | 41.30          | 1.626          | 36.00        | Straight   | 2      |