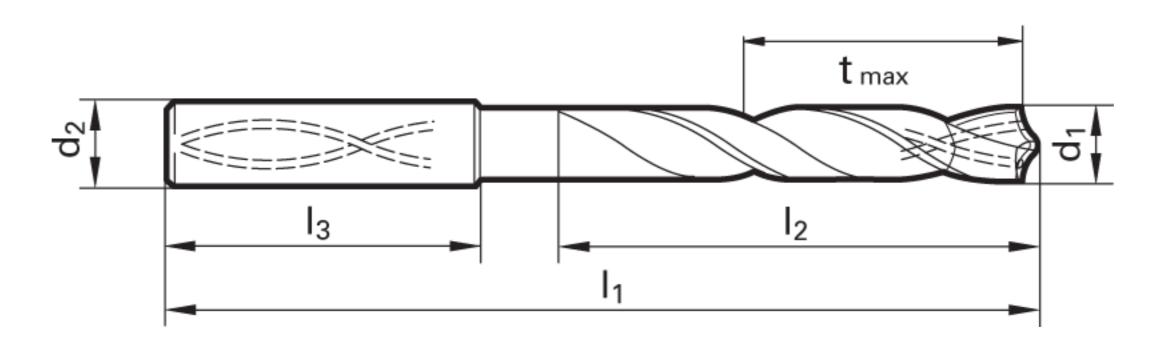

## >> Technical Specs

|                   |          | Cut Ø  | Cut Ø  | Cut Ø | Cut Ø         | Shank Ø | OAL        | Flute Length | Drilling Depth | Drilling Depth | Shank Length |            |        |
|-------------------|----------|--------|--------|-------|---------------|---------|------------|--------------|----------------|----------------|--------------|------------|--------|
| EDP#              | Code No. | d1     | d1     | d1    | d1            | d2      | <b>I</b> 1 | 12           | tmax           | tmax           | 13           | Shank Type | Flutes |
|                   |          | mm     | inch   | frac. | wire / letter | mm      | mm         | mm           | mm             | inch           | mm           |            |        |
| 9024790103<br>000 | 10.300   | 10.300 | 0.4055 |       |               | 12.00   | 118.00     | 71.00        | 55.55          | 2.187          | 45.00        | Straight   | 2      |