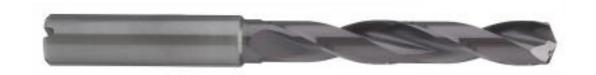

#### Drill, 10.3mm 5xD, RT 100 X, Carbide, nano-FIREX, Coolant through

#### >> Item Info

| EDP#                     | 9024790103000 |
|--------------------------|---------------|
| Series                   | 2479          |
| Order Code               | 10.300        |
| Coating                  | nano-FIREX    |
| Coolant Through          | Yes           |
| <b>Cutting Direction</b> | RH            |
| Drilling Depth           | 5xD           |
| Material                 | Carbide       |
| Point Angle              | 140°          |
| Shank                    | НА            |
| Туре                     | RT 100 X      |
| Tolerance                | m7            |