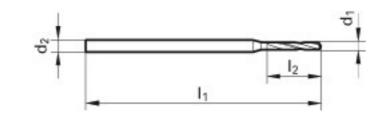

### >> Item Info

| EDP #                    | 9038990008200   |  |  |  |  |
|--------------------------|-----------------|--|--|--|--|
| Series                   | 3899            |  |  |  |  |
| Order Code               | 0.820           |  |  |  |  |
| Coating                  | TiAIN           |  |  |  |  |
| Coolant Through          | No              |  |  |  |  |
| <b>Cutting Direction</b> | RH              |  |  |  |  |
| Drilling Depth           | Variable        |  |  |  |  |
| Material                 | Carbide         |  |  |  |  |
| Point Angle              | 140°            |  |  |  |  |
| Shank                    | Straight        |  |  |  |  |
| Туре                     | Micro Precision |  |  |  |  |
| Tolerance                | h7              |  |  |  |  |

# >> Technical Specs

|             |          | Cut Ø | Cut Ø  | Cut Ø | Cut Ø         | Shank Ø | OAL   | Flute Length | Drilling Depth | Drilling Depth |            |        |
|-------------|----------|-------|--------|-------|---------------|---------|-------|--------------|----------------|----------------|------------|--------|
| EDP#        | Code No. | d1    | d1     | d1    | d1            | d2      | 11    | 12           | tmax           | tmax           | Shank Type | Flutes |
|             |          | mm    | inch   | frac. | wire / letter | mm      | mm    | mm           | mm             | inch           |            |        |
| 90389900082 | 0.820    | 0.820 | 0.0323 |       |               | 3.000   | 38.00 | 10.00        | 8.77           | 0.345          | Straight   | 2      |