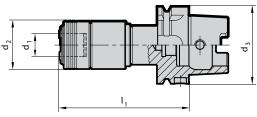

|                               |               |          |                      |                      |                               | Series Number | 4328          |
|-------------------------------|---------------|----------|----------------------|----------------------|-------------------------------|---------------|---------------|
|                               |               |          |                      |                      |                               |               |               |
| HSK-A<br>d <sub>3</sub><br>mm | for<br>thread | d₁<br>mm | d <sub>2</sub><br>mm | l <sub>1</sub><br>mm | tension/<br>compression<br>mm | kg            | EDP Numbers   |
| 63                            | M3-M12        | 19       | 39                   | 105                  | ± 7.5                         | 0.9           | 9043280190630 |
| 63                            | M8-M20        | 31       | 60                   | 140                  | ±10.0                         | 1.0           | 9043280310630 |