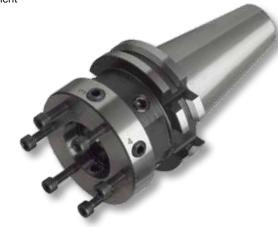

## Modul 6x6 ISO taper alignment adapter

## **Product information**

- ISO taper to DIN 69871 form AD/B
- for the highly accurate alignment of all modular flanges 6x6
- cooling lubricant without loss and flow-disruption thanks to the use of an intermediate tube
- suitable for MQL and conventional cooling
- balancing quality G6.3 / 15,000 rev./min
- 6 balancing threads M6

## Scope of delivery

- incl. 6 screws for radial adjustment
- incl. 6 clamping screws
- incl. threaded pins
- order pull studs separately
- SK50/BT holder on request

|           | ·                    |                      | Series Number | 4725          |
|-----------|----------------------|----------------------|---------------|---------------|
| ISO taper | d <sub>1</sub><br>mm | l <sub>1</sub><br>mm | Order<br>Code | EDP Numbers   |
| 40        | 60                   | 50                   | 60.040        | 9047250600400 |
| 40        | 70                   | 50                   | 70.040        | 9047250700400 |
| 40        | 80                   | 55                   | 80.040        | 9047250800400 |
| 40        | 100                  | 60                   | 100.040       | 9047251000400 |