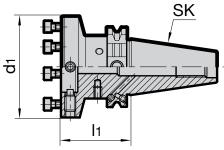

## Scope of delivery

- incl. 6 screws for radial adjustment
- incl. 6 clamping screws
- incl. threaded pins
- order pull studs separately
- SK50/BT holder on request

|           | ·                    |                      | Series Number | 4725          |
|-----------|----------------------|----------------------|---------------|---------------|
| ISO taper | d <sub>1</sub><br>mm | l <sub>1</sub><br>mm | Order<br>Code | EDP Numbers   |
| 40        | 60                   | 50                   | 60.040        | 9047250600400 |
| 40        | 70                   | 50                   | 70.040        | 9047250700400 |
| 40        | 80                   | 55                   | 80.040        | 9047250800400 |
| 40        | 100                  | 60                   | 100.040       | 9047251000400 |