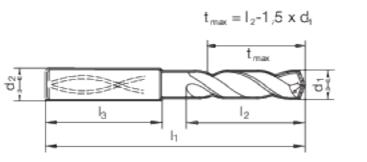

## >> Technical Specs

|                   |          | Cut Ø | Cut Ø  | Cut Ø | Cut Ø         | Shank Ø | OAL   | Flute Length | Drilling Depth | Drilling Depth | Shank Length |            |        |
|-------------------|----------|-------|--------|-------|---------------|---------|-------|--------------|----------------|----------------|--------------|------------|--------|
| EDP #             | Code No. | d1    | d1     | d1    | d1            | d2      | 11    | 12           | tmax           | tmax           | 13           | Shank Type | Flutes |
|                   |          | mm    | inch   | frac. | wire / letter | mm      | mm    | mm           | mm             | inch           | mm           |            |        |
| 9054980047<br>600 | 4.760    | 4.760 | 0.1874 | 3/16  |               | 6.00    | 82.00 | 44.00        | 36.86          | 1.451          | 36.00        | Straight   |        |