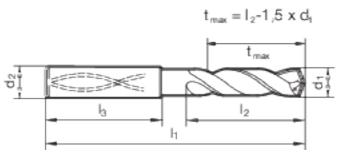

# >> Technical Specs

|                   |          | Cut Ø | Cut Ø  | Cut Ø | Cut Ø         | Shank Ø | OAL    | Flute Length | Drilling Depth | Drilling Depth | Shank Length |            |        |
|-------------------|----------|-------|--------|-------|---------------|---------|--------|--------------|----------------|----------------|--------------|------------|--------|
| EDP #             | Code No. | d1    | d1     | d1    | d1            | d2      | 11     | 12           | tmax           | tmax           | 13           | Shank Type | Flutes |
|                   |          | mm    | inch   | frac. | wire / letter | mm      | mm     | mm           | mm             | inch           | mm           |            |        |
| 9054990096<br>000 | 9.600    | 9.600 | 0.3780 |       |               | 10.00   | 139.00 | 95.00        | 80.60          | 3.173          | 40.00        | Straight   |        |