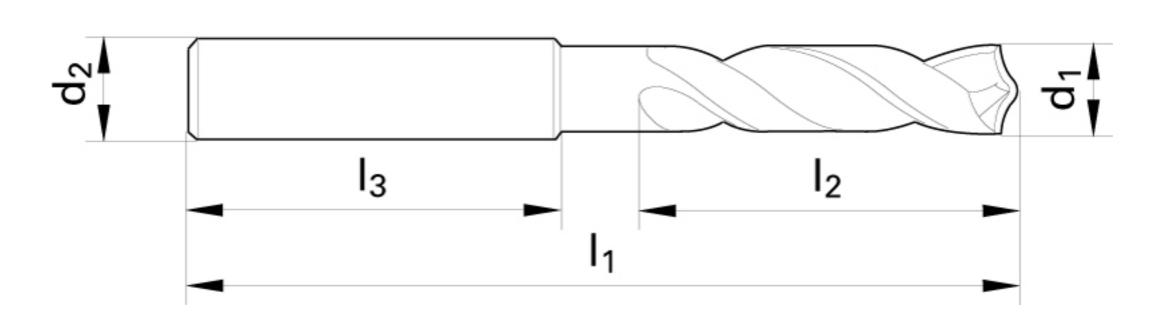

## >> Technical Specs

$$t_{max} = I_2 - 1.5 \times d_1$$

|                   |          | Cut Ø | Cut Ø  | Cut Ø | Cut Ø         | Shank Ø | OAL    | Flute Length | Drilling Depth | Drilling Depth | Shank Length |            |        |
|-------------------|----------|-------|--------|-------|---------------|---------|--------|--------------|----------------|----------------|--------------|------------|--------|
| EDP#              | Code No. | d1    | d1     | d1    | d1            | d2      | l1     | 12           | tmax           | tmax           | 13           | Shank Type | Flutes |
|                   |          | mm    | inch   | frac. | wire / letter | mm      | mm     | mm           | mm             | inch           | mm           |            |        |
| 9055150081<br>000 | 8.100    | 8.100 | 0.3189 |       |               | 10.00   | 103.00 | 61.00        | 48.85          | 1.923          | 40.00        | Straight   | 2      |