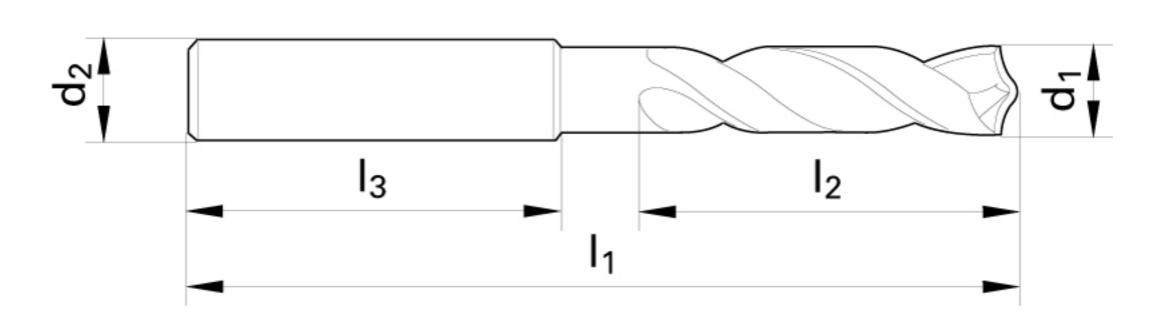

## >> Technical Specs

$$t_{max} = I_2 - 1.5 \times d_1$$

|                   |          | Cut Ø | Cut Ø  | Cut Ø | Cut Ø         | Shank Ø | OAL    | Flute Length | Drilling Depth | Drilling Depth | Shank Length |            |        |
|-------------------|----------|-------|--------|-------|---------------|---------|--------|--------------|----------------|----------------|--------------|------------|--------|
| EDP#              | Code No. | d1    | d1     | d1    | d1            | d2      | I1     | 12           | tmax           | tmax           | 13           | Shank Type | Flutes |
|                   |          | mm    | inch   | frac. | wire / letter | mm      | mm     | mm           | mm             | inch           | mm           |            |        |
| 9055150083<br>300 | 8.330    | 8.330 | 0.3280 | 21/64 |               | 10.00   | 103.00 | 61.00        | 48.51          | 1.910          | 40.00        | Straight   | 2      |