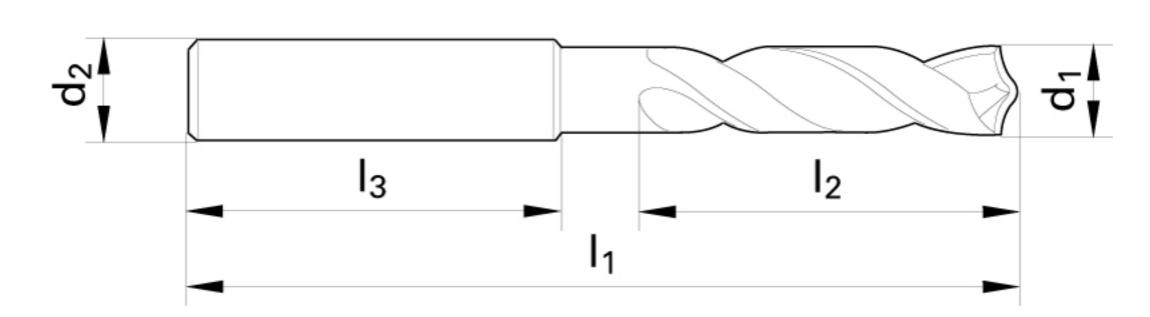

## >> Technical Specs

$$t_{max} = I_2 - 1.5 \times d_1$$

|                   |          | Cut Ø  | Cut Ø  | Cut Ø | Cut Ø         | Shank Ø | OAL    | Flute Length | Drilling Depth | Drilling Depth | Shank Length |            |        |
|-------------------|----------|--------|--------|-------|---------------|---------|--------|--------------|----------------|----------------|--------------|------------|--------|
| EDP#              | Code No. | d1     | d1     | d1    | d1            | d2      | l1     | 12           | tmax           | tmax           | 13           | Shank Type | Flutes |
|                   |          | mm     | inch   | frac. | wire / letter | mm      | mm     | mm           | mm             | inch           | mm           |            |        |
| 9055150103<br>000 | 10.300   | 10.300 | 0.4055 |       |               | 12.00   | 118.00 | 71.00        | 55.55          | 2.187          | 45.00        | Straight   | 2      |