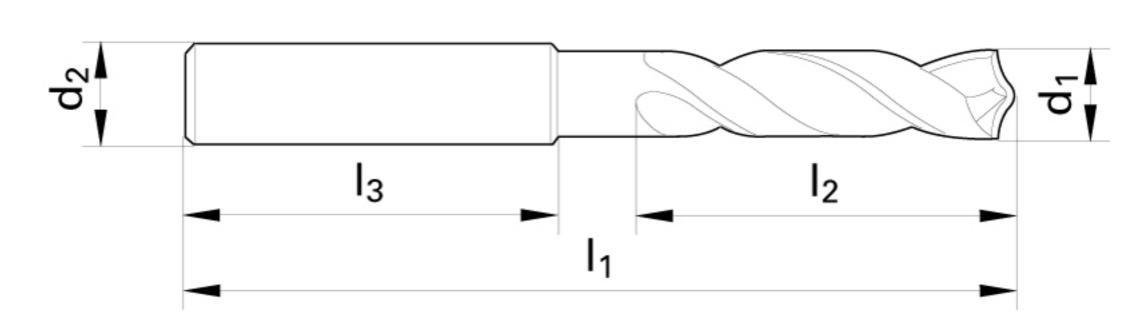

## >> Technical Specs

$$t_{max} = I_2 - 1.5 \times d_1$$

|                   |          | Cut Ø  | Cut Ø  | Cut Ø | Cut Ø         | Shank Ø | OAL    | Flute Length | Drilling Depth | Drilling Depth | Shank Length |            |        |
|-------------------|----------|--------|--------|-------|---------------|---------|--------|--------------|----------------|----------------|--------------|------------|--------|
| EDP#              | Code No. | d1     | d1     | d1    | d1            | d2      | l1     | 12           | tmax           | tmax           | 13           | Shank Type | Flutes |
|                   |          | mm     | inch   | frac. | wire / letter | mm      | mm     | mm           | mm             | inch           | mm           |            |        |
| 9055150104<br>000 | 10.400   | 10.400 | 0.4094 |       |               | 12.00   | 118.00 | 71.00        | 55.40          | 2.181          | 45.00        | Straight   | 2      |