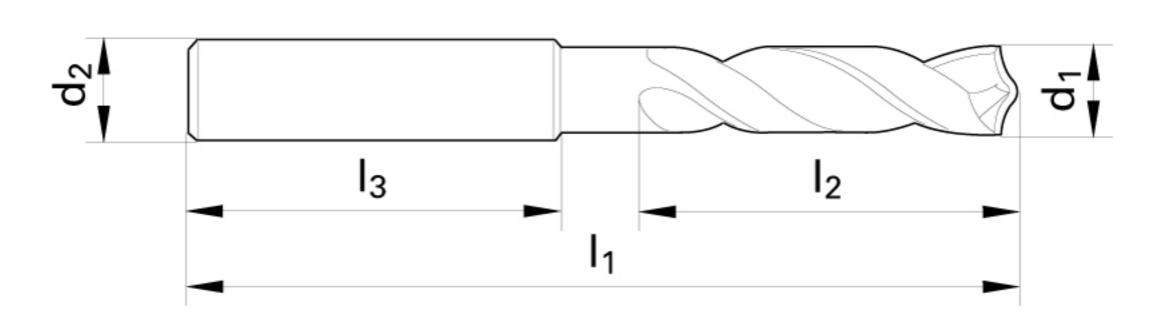

## >> Technical Specs

$$t_{max} = I_2 - 1.5 \times d_1$$

|                   |          | Cut Ø  | Cut Ø  | Cut Ø | Cut Ø         | Shank Ø | OAL    | Flute Length | Drilling Depth | Drilling Depth | Shank Length |            |        |
|-------------------|----------|--------|--------|-------|---------------|---------|--------|--------------|----------------|----------------|--------------|------------|--------|
| EDP#              | Code No. | d1     | d1     | d1    | d1            | d2      | I1     | 12           | tmax           | tmax           | 13           | Shank Type | Flutes |
|                   |          | mm     | inch   | frac. | wire / letter | mm      | mm     | mm           | mm             | inch           | mm           |            |        |
| 9055150110<br>000 | 11.000   | 11.000 | 0.4331 |       |               | 12.00   | 118.00 | 71.00        | 54.50          | 2.146          | 45.00        | Straight   | 2      |