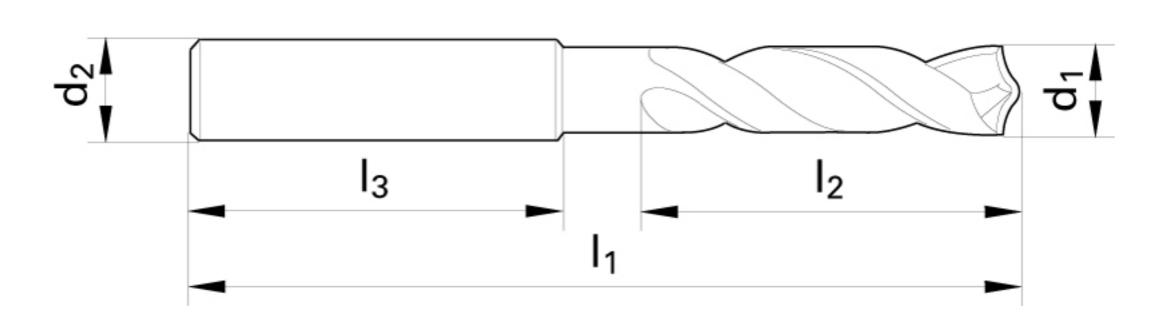

## >> Technical Specs

$$t_{max} = I_2 - 1.5 \times d_1$$

|            |          | Cut Ø  | Cut Ø  | Cut Ø | Cut Ø         | Shank Ø | OAL    | Flute Length | Drilling Depth | Drilling Depth | Shank Length |            |        |
|------------|----------|--------|--------|-------|---------------|---------|--------|--------------|----------------|----------------|--------------|------------|--------|
| EDP#       | Code No. | d1     | d1     | d1    | d1            | d2      | I1     | 12           | tmax           | tmax           | 13           | Shank Type | Flutes |
|            |          | mm     | inch   | frac. | wire / letter | mm      | mm     | mm           | mm             | inch           | mm           |            |        |
| 9055150119 | 11.900   | 11.900 | 0.4685 |       |               | 12.00   | 118.00 | 71.00        | 53.15          | 2.093          | 45.00        | Straight   | 2      |