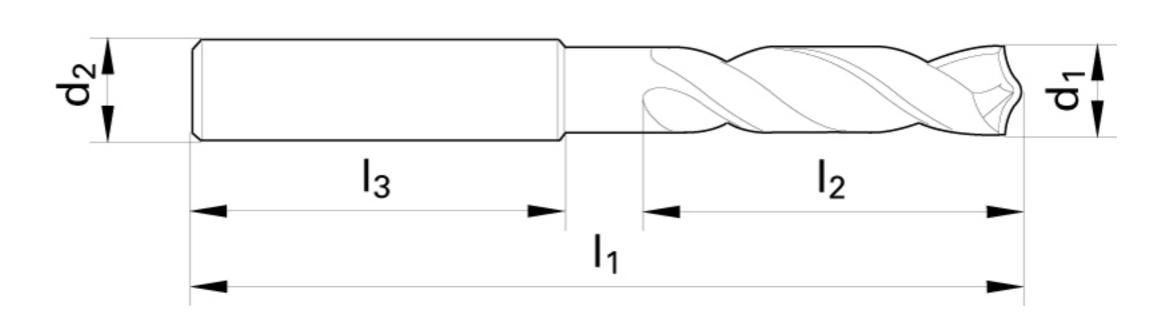

## >> Technical Specs

$$t_{max} = I_2 - 1.5 \times d_1$$

|                   |          | Cut Ø  | Cut Ø  | Cut Ø | Cut Ø         | Shank Ø | OAL    | Flute Length | Drilling Depth | Drilling Depth | Shank Length |            |        |
|-------------------|----------|--------|--------|-------|---------------|---------|--------|--------------|----------------|----------------|--------------|------------|--------|
| EDP#              | Code No. | d1     | d1     | d1    | d1            | d2      | I1     | 12           | tmax           | tmax           | 13           | Shank Type | Flutes |
|                   |          | mm     | inch   | frac. | wire / letter | mm      | mm     | mm           | mm             | inch           | mm           |            |        |
| 9055150121<br>000 | 12.100   | 12.100 | 0.4764 |       |               | 14.00   | 124.00 | 77.00        | 58.85          | 2.317          | 45.00        | Straight   | 2      |