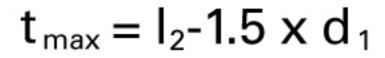

# >> Technical Specs

|                   |          | Cut Ø | Cut Ø  | Cut Ø | Cut Ø         | Shank Ø | OAL   | Flute Length | Drilling Depth | Drilling Depth | Shank Length |               |        |
|-------------------|----------|-------|--------|-------|---------------|---------|-------|--------------|----------------|----------------|--------------|---------------|--------|
| EDP#              | Code No. | d1    | d1     | d1    | d1            | d2      | I1    | 12           | tmax           | tmax           | 13           | Shank Type    | Flutes |
|                   |          | mm    | inch   | frac. | wire / letter | mm      | mm    | mm           | mm             | inch           | mm           |               |        |
| 9056110056<br>000 | 5.600    | 5.600 | 0.2205 |       |               | 6.00    | 82.00 | 44.00        | 35.60          | 1.402          | 36.00        | whistle notch | 2      |