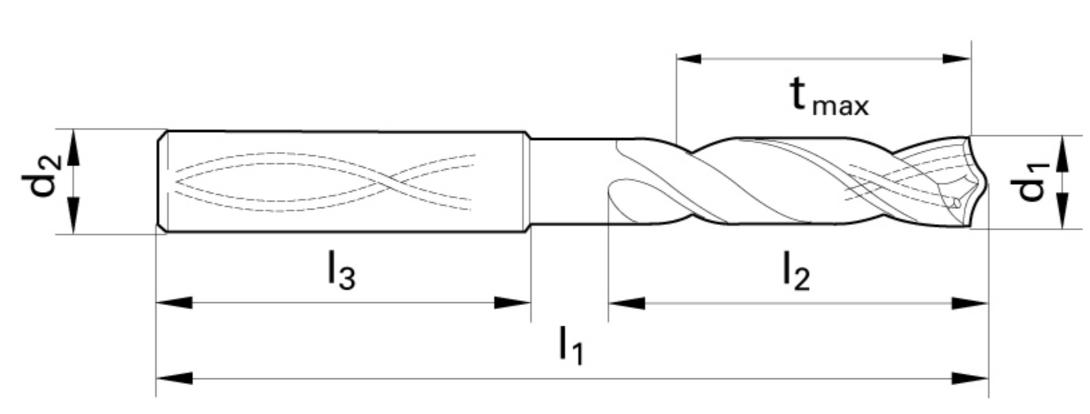

# >> Technical Specs

|                   |          | Cut Ø | Cut Ø  | Cut Ø | Cut Ø         | Shank Ø | OAL   | Flute Length | Drilling Depth | Drilling Depth | Shank Length |               |        |
|-------------------|----------|-------|--------|-------|---------------|---------|-------|--------------|----------------|----------------|--------------|---------------|--------|
| EDP#              | Code No. | d1    | d1     | d1    | d1            | d2      | I1    | 12           | tmax           | tmax           | 13           | Shank Type    | Flutes |
|                   |          | mm    | inch   | frac. | wire / letter | mm      | mm    | mm           | mm             | inch           | mm           |               |        |
| 9056110056<br>000 | 5.600    | 5.600 | 0.2205 |       |               | 6.00    | 82.00 | 44.00        | 35.60          | 1.402          | 36.00        | whistle notch | 2      |