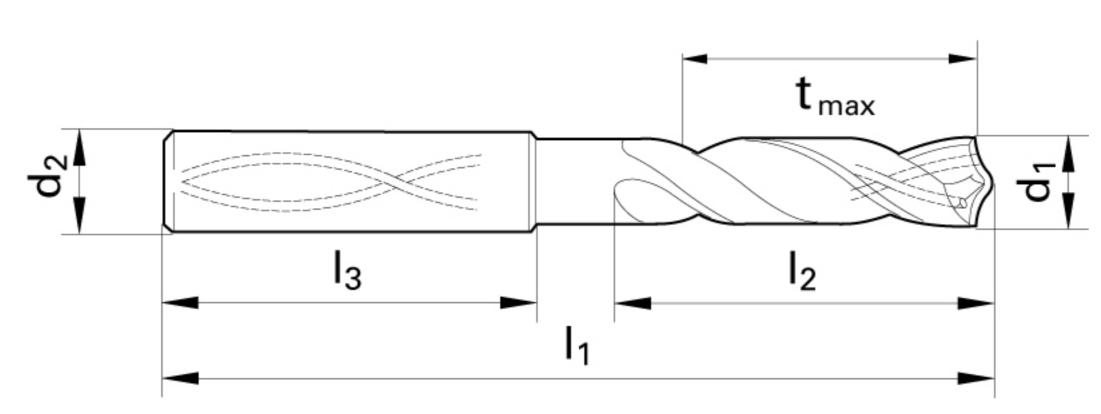

# >> Technical Specs

|                   |          | Cut Ø | Cut Ø  | Cut Ø | Cut Ø         | Shank Ø | OAL   | Flute Length | Drilling Depth | Drilling Depth | Shank Length |               |        |
|-------------------|----------|-------|--------|-------|---------------|---------|-------|--------------|----------------|----------------|--------------|---------------|--------|
| EDP#              | Code No. | d1    | d1     | d1    | d1            | d2      | I1    | 12           | tmax           | tmax           | 13           | Shank Type    | Flutes |
|                   |          | mm    | inch   | frac. | wire / letter | mm      | mm    | mm           | mm             | inch           | mm           |               |        |
| 9056110058<br>000 | 5.800    | 5.800 | 0.2283 |       |               | 6.00    | 82.00 | 44.00        | 35.30          | 1.390          | 36.00        | whistle notch | 2      |