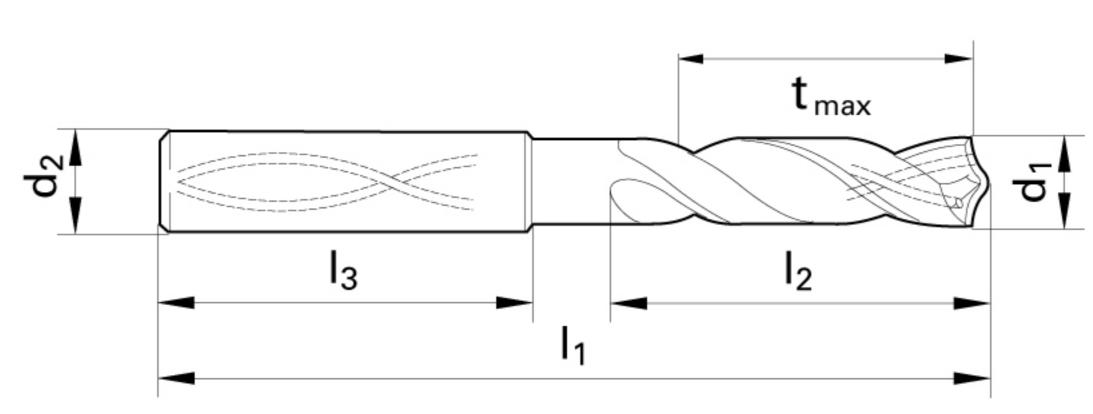

# >> Technical Specs

|            |          | Cut Ø | Cut Ø  | Cut Ø | Cut Ø         | Shank Ø | OAL   | Flute Length | Drilling Depth | Drilling Depth | Shank Length |               |        |
|------------|----------|-------|--------|-------|---------------|---------|-------|--------------|----------------|----------------|--------------|---------------|--------|
| EDP#       | Code No. | d1    | d1     | d1    | d1            | d2      | l1    | 12           | tmax           | tmax           | 13           | Shank Type    | Flutes |
|            |          | mm    | inch   | frac. | wire / letter | mm      | mm    | mm           | mm             | inch           | mm           |               |        |
| 9056110065 | 6.500    | 6.500 | 0.2559 |       |               | 8.00    | 91.00 | 53.00        | 43.25          | 1.703          | 36.00        | whistle notch | 2      |