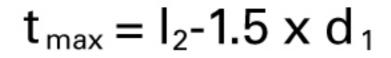

# >> Technical Specs

|            |          | Cut Ø | Cut Ø  | Cut Ø | Cut Ø         | Shank Ø | OAL    | Flute Length | Drilling Depth | Drilling Depth | Shank Length |               |        |
|------------|----------|-------|--------|-------|---------------|---------|--------|--------------|----------------|----------------|--------------|---------------|--------|
| EDP#       | Code No. | d1    | d1     | d1    | d1            | d2      | l1     | 12           | tmax           | tmax           | 13           | Shank Type    | Flutes |
|            |          | mm    | inch   | frac. | wire / letter | mm      | mm     | mm           | mm             | inch           | mm           |               |        |
| 9056110084 | 8.400    | 8.400 | 0.3307 |       |               | 10.00   | 103.00 | 61.00        | 48.40          | 1.906          | 40.00        | whistle notch | 2      |