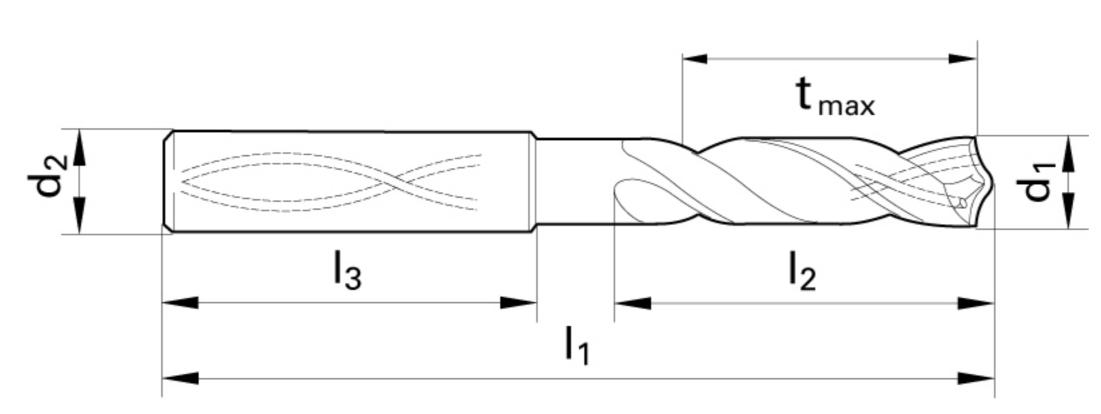

# >> Technical Specs

|            |          | Cut Ø | Cut Ø  | Cut Ø | Cut Ø         | Shank Ø | OAL    | Flute Length | Drilling Depth | Drilling Depth | Shank Length |               |        |
|------------|----------|-------|--------|-------|---------------|---------|--------|--------------|----------------|----------------|--------------|---------------|--------|
| EDP#       | Code No. | d1    | d1     | d1    | d1            | d2      | l1     | 12           | tmax           | tmax           | 13           | Shank Type    | Flutes |
|            |          | mm    | inch   | frac. | wire / letter | mm      | mm     | mm           | mm             | inch           | mm           |               |        |
| 9056110084 | 8.400    | 8.400 | 0.3307 |       |               | 10.00   | 103.00 | 61.00        | 48.40          | 1.906          | 40.00        | whistle notch | 2      |