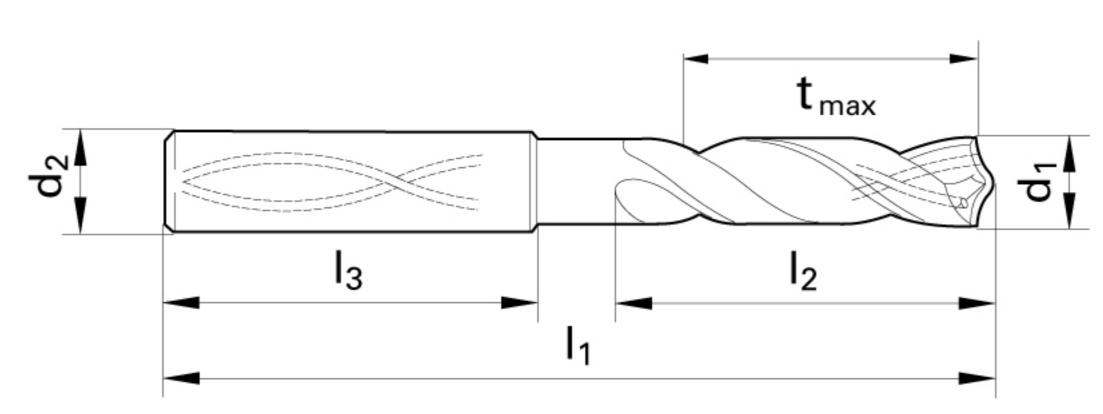

# >> Technical Specs

|            |          | Cut Ø  | Cut Ø  | Cut Ø | Cut Ø         | Shank Ø | OAL    | Flute Length | Drilling Depth | Drilling Depth | Shank Length |               |        |
|------------|----------|--------|--------|-------|---------------|---------|--------|--------------|----------------|----------------|--------------|---------------|--------|
| EDP#       | Code No. | d1     | d1     | d1    | d1            | d2      | l1     | 12           | tmax           | tmax           | 13           | Shank Type    | Flutes |
|            |          | mm     | inch   | frac. | wire / letter | mm      | mm     | mm           | mm             | inch           | mm           |               |        |
| 9056110102 | 10.200   | 10.200 | 0.4016 |       |               | 12.00   | 118.00 | 71.00        | 55.70          | 2.193          | 45.00        | whistle notch | 2      |