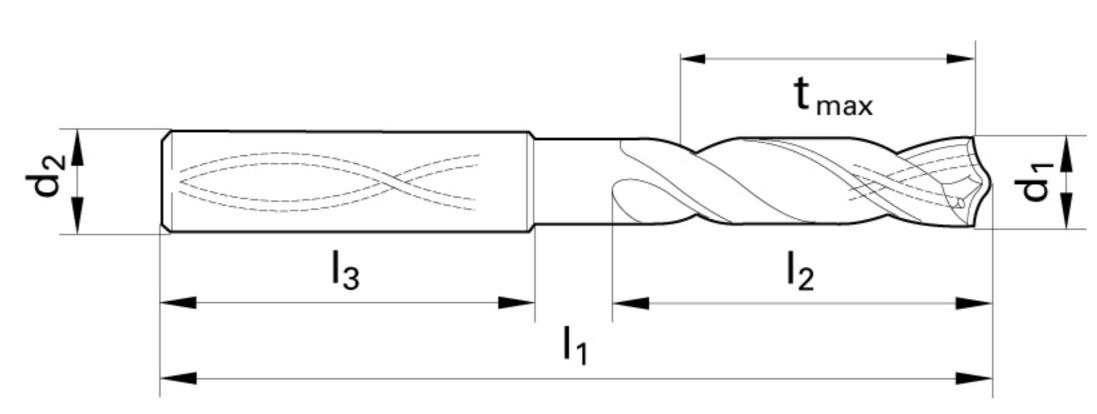

# >> Technical Specs

|            |          | Cut Ø  | Cut Ø  | Cut Ø | Cut Ø         | Shank Ø | OAL    | Flute Length | Drilling Depth | Drilling Depth | Shank Length |               |        |
|------------|----------|--------|--------|-------|---------------|---------|--------|--------------|----------------|----------------|--------------|---------------|--------|
| EDP#       | Code No. | d1     | d1     | d1    | d1            | d2      | I1     | 12           | tmax           | tmax           | 13           | Shank Type    | Flutes |
|            |          | mm     | inch   | frac. | wire / letter | mm      | mm     | mm           | mm             | inch           | mm           |               |        |
| 9056110112 | 11.200   | 11.200 | 0.4409 |       |               | 12.00   | 118.00 | 71.00        | 54.20          | 2.134          | 45.00        | whistle notch | 2      |