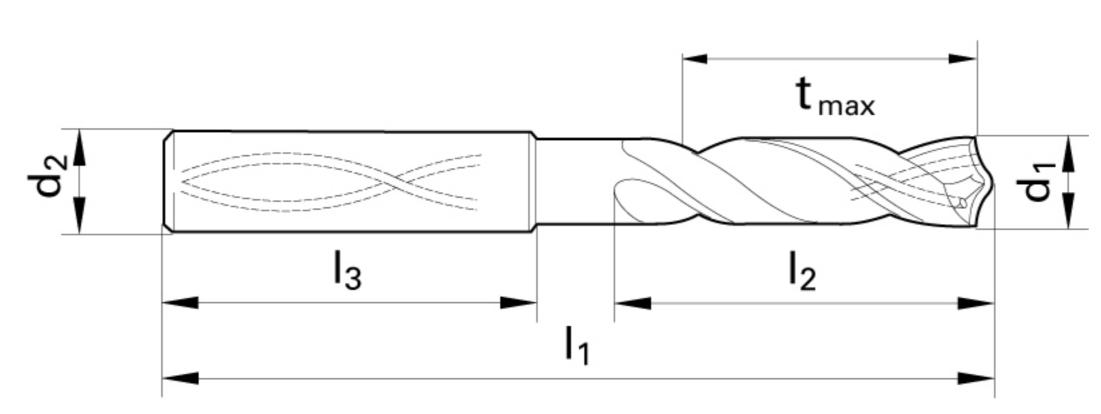

# >> Technical Specs

|            |          | Cut Ø  | Cut Ø  | Cut Ø | Cut Ø         | Shank Ø | OAL    | Flute Length | Drilling Depth | Drilling Depth | Shank Length |               |        |
|------------|----------|--------|--------|-------|---------------|---------|--------|--------------|----------------|----------------|--------------|---------------|--------|
| EDP#       | Code No. | d1     | d1     | d1    | d1            | d2      | l1     | 12           | tmax           | tmax           | 13           | Shank Type    | Flutes |
|            |          | mm     | inch   | frac. | wire / letter | mm      | mm     | mm           | mm             | inch           | mm           |               |        |
| 9056110113 | 11.300   | 11.300 | 0.4449 |       |               | 12.00   | 118.00 | 71.00        | 54.05          | 2.128          | 45.00        | whistle notch | 2      |