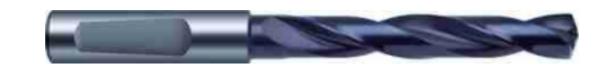

### Drill, 11.3mm 5xD, RT 100 U, Carbide, nano-FIREX, Coolant through

#### >> Features

- facet point grind

- main cutting edge form straight
- optimized cutting geometry