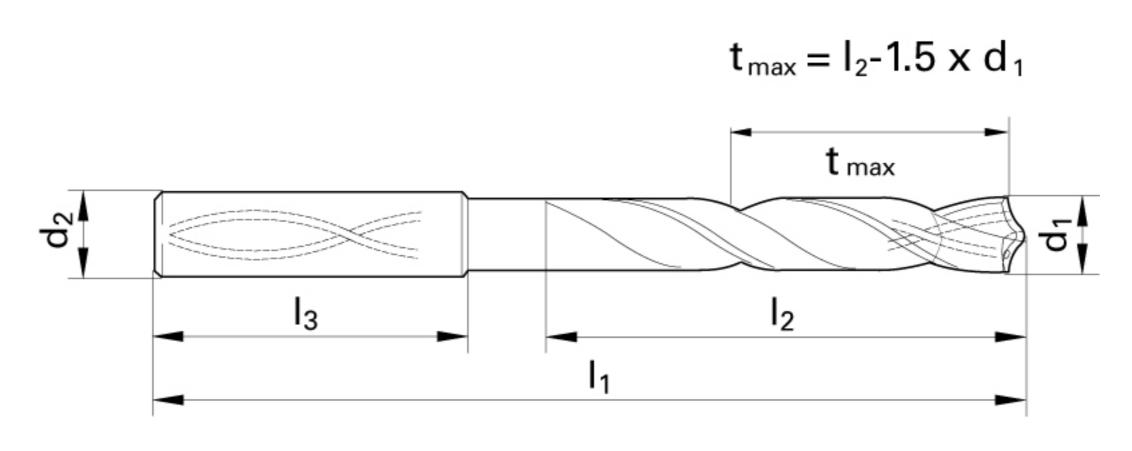

# >> Technical Specs

|                   |          | Cut Ø | Cut Ø  | Cut Ø | Cut Ø         | Shank Ø | OAL   | Flute Length | Drilling Depth | Drilling Depth | Shank Length |               |        |
|-------------------|----------|-------|--------|-------|---------------|---------|-------|--------------|----------------|----------------|--------------|---------------|--------|
| EDP#              | Code No. | d1    | d1     | d1    | d1            | d2      | l1    | 12           | tmax           | tmax           | 13           | Shank Type    | Flutes |
|                   |          | mm    | inch   | frac. | wire / letter | mm      | mm    | mm           | mm             | inch           | mm           |               |        |
| 9056120030<br>000 | 3.000    | 3.000 | 0.1181 |       |               | 6.00    | 70.00 | 30.00        | 25.50          | 1.004          | 36.00        | whistle notch | 2      |