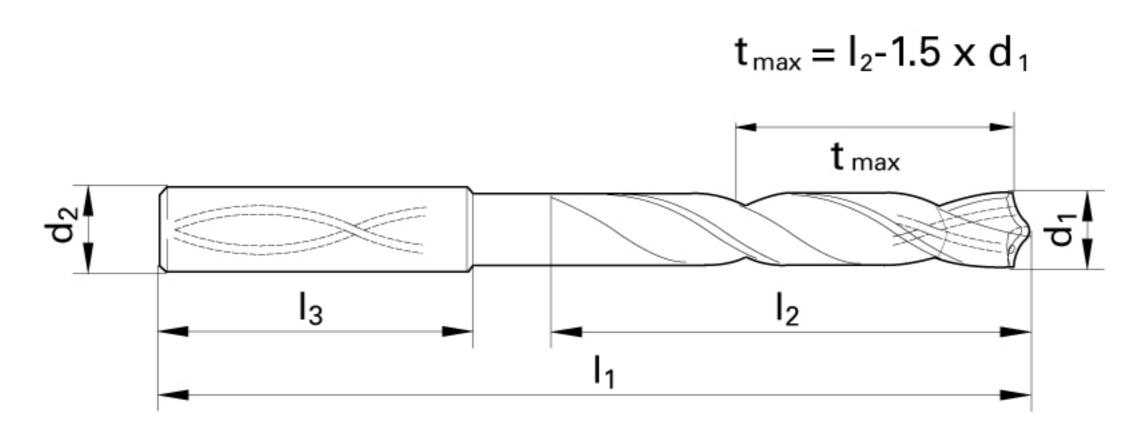

# >> Technical Specs

|            |          | Cut Ø | Cut Ø  | Cut Ø | Cut Ø         | Shank Ø | OAL   | Flute Length | Drilling Depth | Drilling Depth | Shank Length |               |        |
|------------|----------|-------|--------|-------|---------------|---------|-------|--------------|----------------|----------------|--------------|---------------|--------|
| EDP#       | Code No. | d1    | d1     | d1    | d1            | d2      | I1    | 12           | tmax           | tmax           | 13           | Shank Type    | Flutes |
|            |          | mm    | inch   | frac. | wire / letter | mm      | mm    | mm           | mm             | inch           | mm           |               |        |
| 9056120041 | 4.100    | 4.100 | 0.1614 |       |               | 6.00    | 75.00 | 37.50        | 31.35          | 1.234          | 36.00        | whistle notch | 2      |