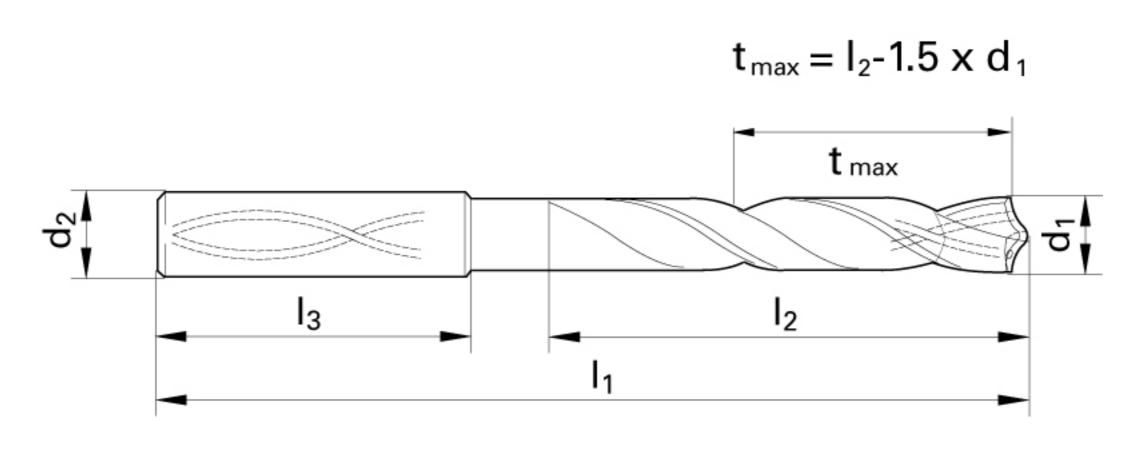

# >> Technical Specs

|                   |          | Cut Ø | Cut Ø  | Cut Ø | Cut Ø         | Shank Ø | OAL   | Flute Length | Drilling Depth | Drilling Depth | Shank Length |               |        |
|-------------------|----------|-------|--------|-------|---------------|---------|-------|--------------|----------------|----------------|--------------|---------------|--------|
| EDP#              | Code No. | d1    | d1     | d1    | d1            | d2      | I1    | 12           | tmax           | tmax           | 13           | Shank Type    | Flutes |
|                   |          | mm    | inch   | frac. | wire / letter | mm      | mm    | mm           | mm             | inch           | mm           |               |        |
| 9056120043<br>700 | 4.370    | 4.370 | 0.1720 | 11/64 |               | 6.00    | 85.00 | 45.00        | 38.45          | 1.514          | 36.00        | whistle notch | 2      |