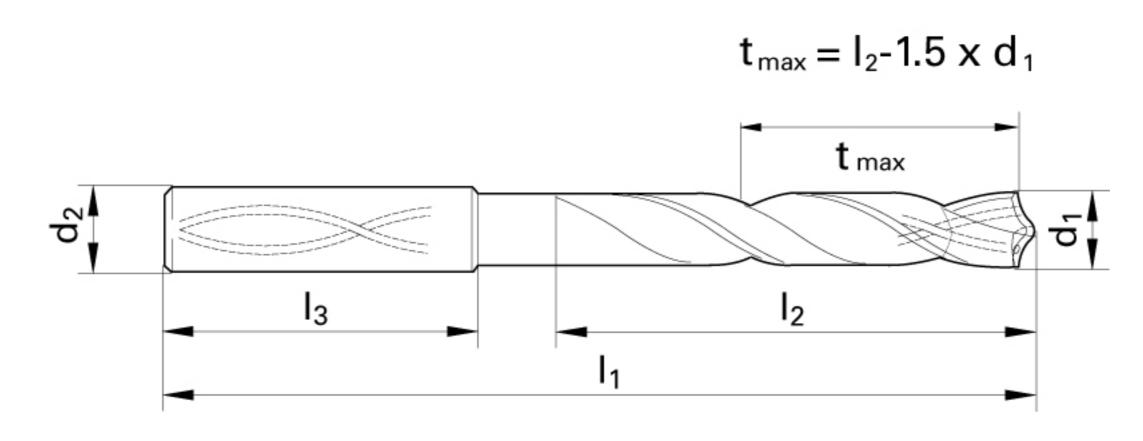

# >> Technical Specs

|                   |          | Cut Ø | Cut Ø  | Cut Ø | Cut Ø         | Shank Ø | OAL   | Flute Length | Drilling Depth | Drilling Depth | Shank Length |               |        |
|-------------------|----------|-------|--------|-------|---------------|---------|-------|--------------|----------------|----------------|--------------|---------------|--------|
| EDP#              | Code No. | d1    | d1     | d1    | d1            | d2      | I1    | 12           | tmax           | tmax           | 13           | Shank Type    | Flutes |
|                   |          | mm    | inch   | frac. | wire / letter | mm      | mm    | mm           | mm             | inch           | mm           |               |        |
| 9056120045<br>000 | 4.500    | 4.500 | 0.1772 |       | #16           | 6.00    | 85.00 | 45.00        | 38.25          | 1.506          | 36.00        | whistle notch | 2      |