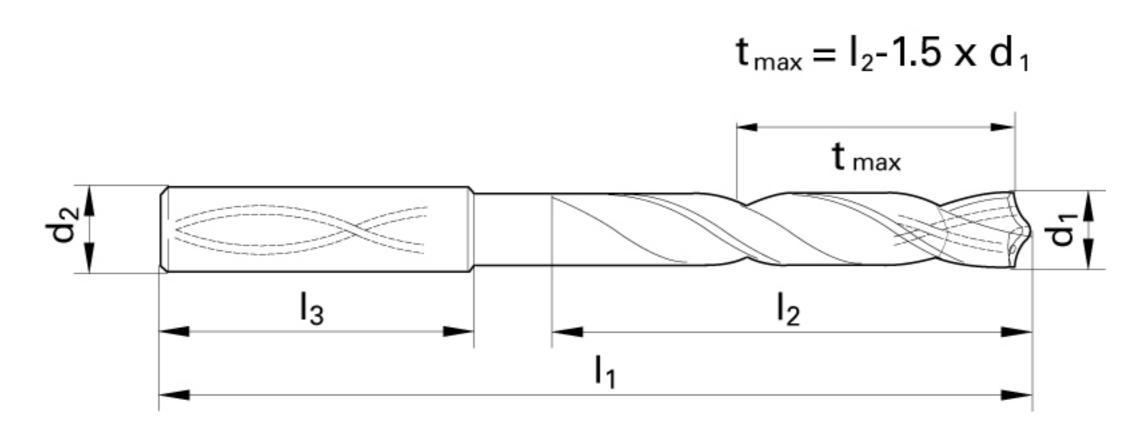

# >> Technical Specs

|                   |          | Cut Ø | Cut Ø  | Cut Ø | Cut Ø         | Shank Ø | OAL    | Flute Length | Drilling Depth | Drilling Depth | Shank Length |               |        |
|-------------------|----------|-------|--------|-------|---------------|---------|--------|--------------|----------------|----------------|--------------|---------------|--------|
| EDP#              | Code No. | d1    | d1     | d1    | d1            | d2      | l1     | 12           | tmax           | tmax           | 13           | Shank Type    | Flutes |
|                   |          | mm    | inch   | frac. | wire / letter | mm      | mm     | mm           | mm             | inch           | mm           |               |        |
| 9056120065<br>000 | 6.500    | 6.500 | 0.2559 |       |               | 8.00    | 106.00 | 66.00        | 56.25          | 2.215          | 36.00        | whistle notch | 2      |